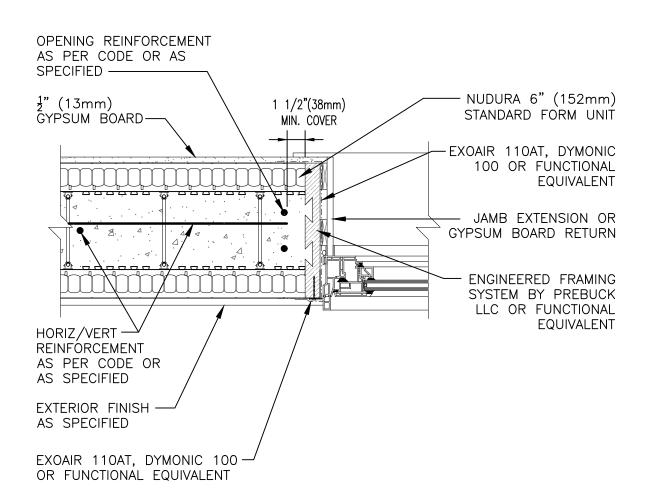

## **Combustible Construction**

| netail: Nudura 6" (152mm) Form Unit, Window Jamb Detail,<br>Exterior Finish as Specified, Partial Depth Wood Rough Buck |            |                 | File Name: |
|-------------------------------------------------------------------------------------------------------------------------|------------|-----------------|------------|
| Drawn by: KS                                                                                                            | Scale: 1:8 | Date: 5/16/2022 | E6C05      |
|                                                                                                                         |            |                 |            |