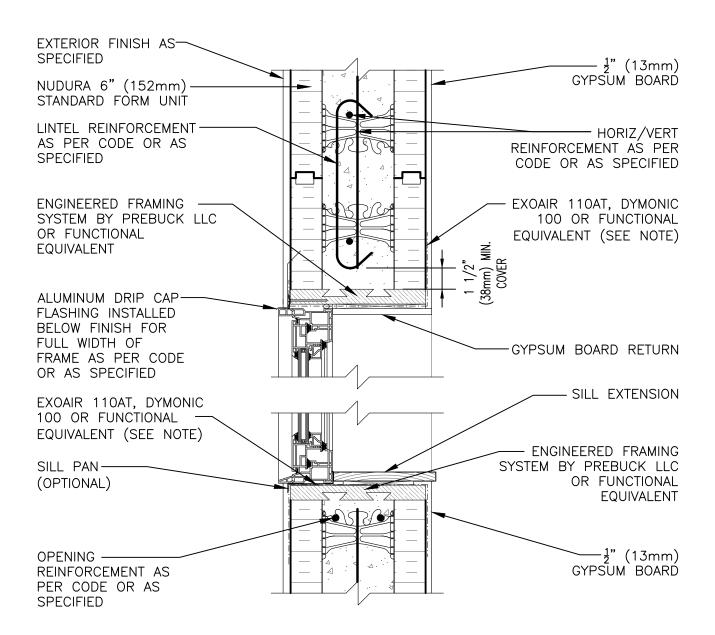

## **Combustible Construction**

| Detail: Nudura 6" (152mm) Form Unit, Window Head/Sill Detail,<br>Exterior Finish as Specified, Full Depth Wood Rough Buck |            |                 | File Name: |
|---------------------------------------------------------------------------------------------------------------------------|------------|-----------------|------------|
| Drawn by: KS                                                                                                              | Scale: 1:8 | Date: 3/16/2022 | E6C04      |
| www.tompoong.com                                                                                                          |            |                 |            |

NOTE A: AIR BARRIER/DRAINAGE FLASHINGS TO BE INSTALLED AROUND COMPLETE OPENING PERIMETER AS PER SECTION 9.1 OF THE NUDURA INSTALLATION MANUAL OR AS DETAILED BY LOCAL APPLICABLE CODES (CODE GOVERNS)

NOTE B: FOR EIF FINISHES, MAKE BUCKS & DETAILING SIMILAR TO NON-COMBUSTIBLE CONSTRUCTION, WINDOW DETAILS, NON BRICK FINISH (DETAIL No. E6D05)