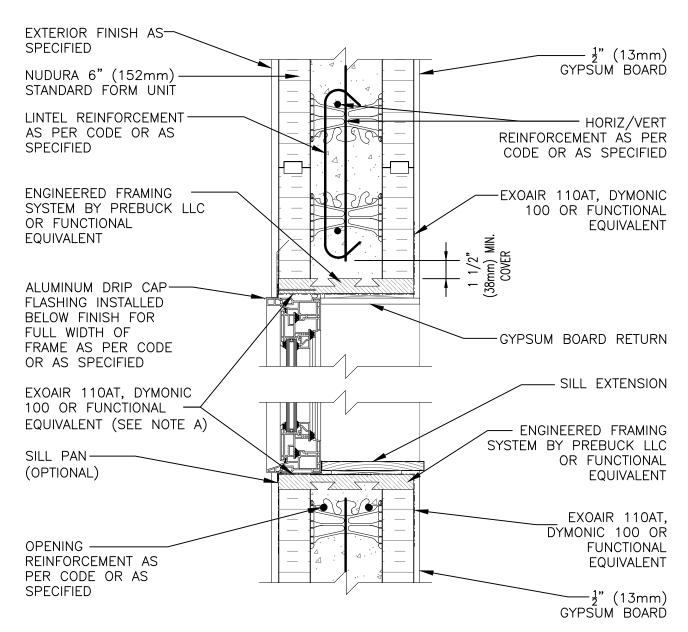

NOTE A: AIR BARRIER/DRAINAGE FLASHINGS TO BE INSTALLED AROUND COMPLETE OPENING PERIMETER AS PER SECTION 9.1 OF THE NUDURA INSTALLATION MANUAL OR AS DETAILED BY LOCAL APPLICABLE CODES (CODE GOVERNS)

NOTE B: FOR EIF FINISHES, MAKE BUCKS & DETAILING SIMILAR TO NON-COMBUSTIBLE CONSTRUCTION, WINDOW DETAILS, NON BRICK FINISH (DETAIL No. E6D05)

## Combustible Construction

| Combustible Construction                                                                                                     |            |                |            |
|------------------------------------------------------------------------------------------------------------------------------|------------|----------------|------------|
| Detail: Nudura 6" (152mm) Form Unit, Window Head/Sill Detail,<br>Exterior Finish as Specified, Partial Depth Wood Rough Buck |            |                | File Name: |
| Drawn by: KS                                                                                                                 | Scale: 1:8 | Date: 6/1/2022 | E6C03      |
| trampoung com                                                                                                                |            |                |            |