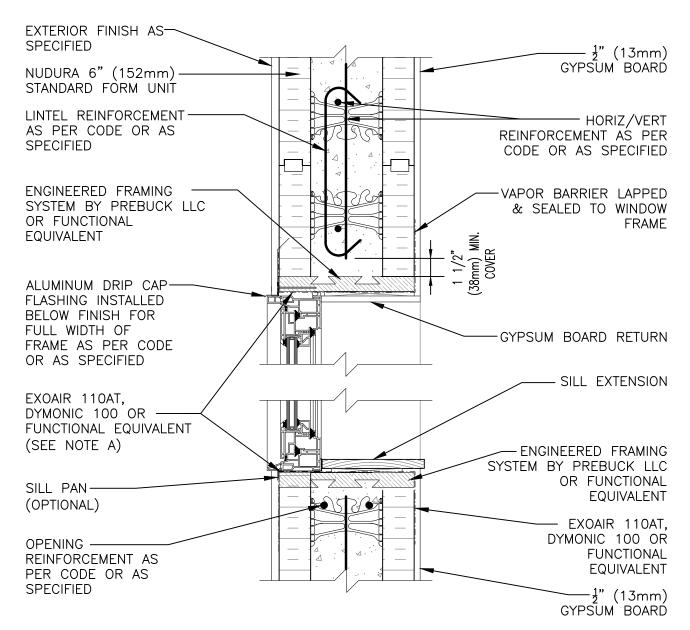

NOTE A: AIR BARRIER/DRAINAGE FLASHINGS TO BE INSTALLED AROUND COMPLETE OPENING PERIMETER AS PER SECTION 9.1 OF THE NUDURA INSTALLATION MANUAL OR AS DETAILED BY LOCAL APPLICABLE CODES (CODE GOVERNS)

NOTE B: FOR EIF FINISHES, MAKE BUCKS & DETAILING SIMILAR TO NON-COMBUSTIBLE CONSTRUCTION, WINDOW DETAILS, NON BRICK FINISH (DETAIL No. E6D05)

## **Combustible Construction**

| Detail: Nudura 6" (152mm) Form Unit, Window Head/Sill Detail,<br>Exterior Finish as Specified, Wood Rough Buck |  |                 | File Name: |
|----------------------------------------------------------------------------------------------------------------|--|-----------------|------------|
| Drawn by: KS                                                                                                   |  | Date: 5/31/2022 | E6C01      |
| tramporna com                                                                                                  |  |                 |            |