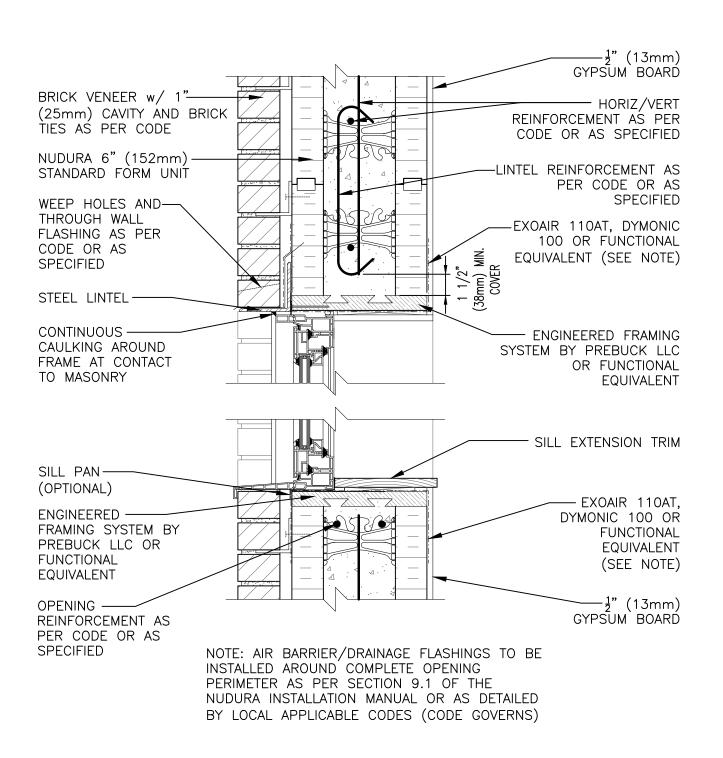

## **Combustible Construction**

| etail: Nudura 6" (152mm) Form Unit, Window Head/Sill Detail,<br>Brick Veneer Finish, Full Depth Wood Rough Buck |            |                 | File Name: |
|-----------------------------------------------------------------------------------------------------------------|------------|-----------------|------------|
| orawn by: KS                                                                                                    | Scale: 1:8 | Date: 3/16/2022 | E6A04      |
|                                                                                                                 |            |                 |            |