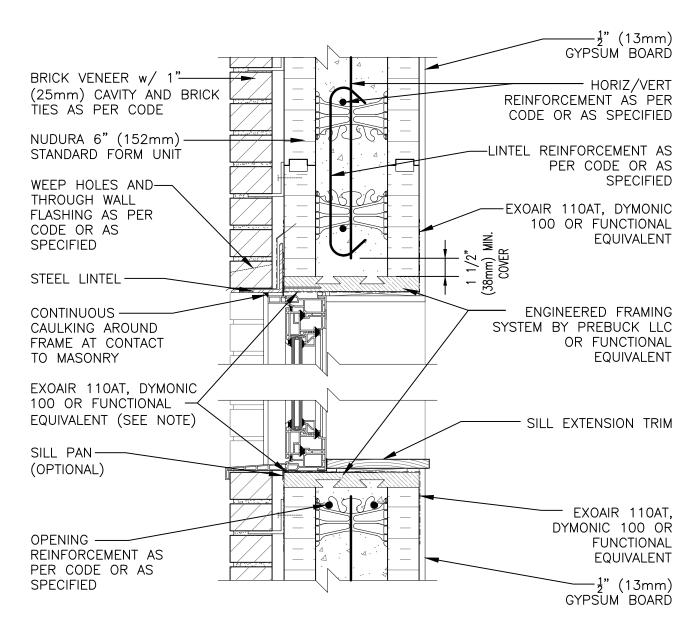

NOTE: AIR BARRIER/DRAINAGE FLASHINGS TO BE INSTALLED AROUND COMPLETE OPENING PERIMETER AS PER SECTION 9.1 OF THE NUDURA INSTALLATION MANUAL OR AS DETAILED BY LOCAL APPLICABLE CODES (CODE GOVERNS)

The architecture, engineering, and design of the project using the Nudura products are the responsibility of the project's design professional. All products and systems must comply with local building codes and standards. This detail is for general information and guidance only and Nudura specifically disclaims any liability for the use of this detail. The project design professional determines, in its sole discretion, whether this detail or a functionally equivalent detail is best suited for the project. This detail is subject to change without notice. Contact Nudura to ensure you have the most recent version.

## **Combustible Construction**

| Nudura 6" (152mm) Form Unit, Window Head/Sill Detail,<br>Brick Veneer Finish, Partial Depth Wood Rough Buck |            |                 | File Name: |
|-------------------------------------------------------------------------------------------------------------|------------|-----------------|------------|
| <sup>Drawn by:</sup> KS                                                                                     | Scale: 1:8 | Date: 5/31/2022 | E6A03      |