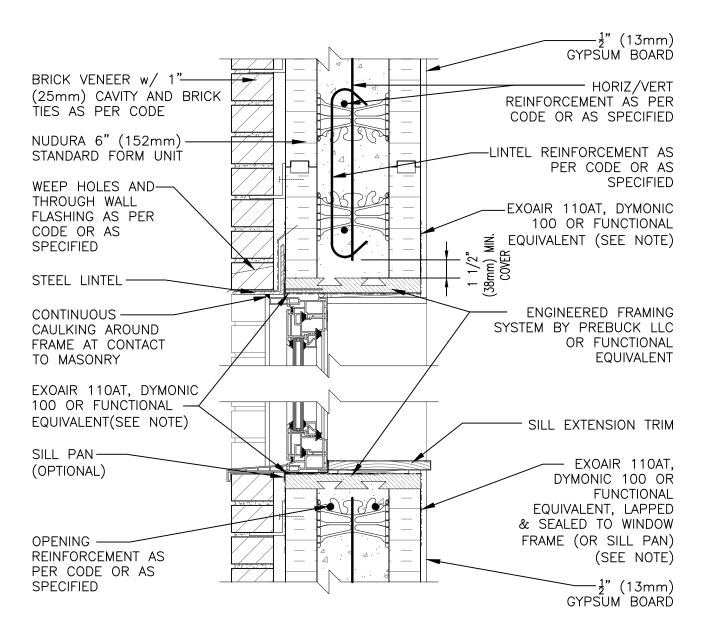

NOTE: AIR BARRIER/DRAINAGE FLASHINGS TO BE INSTALLED AROUND COMPLETE OPENING PERIMETER AS PER SECTION 9.1 OF THE NUDURA INSTALLATION MANUAL OR AS DETAILED BY LOCAL APPLICABLE CODES (CODE GOVERNS)

The architecture, engineering, and design of the project using the Nudura products are the responsibility of the project's design professional. All products and systems must comply with local building codes and standards. This detail is for general information and guidance only and Nudura specifically disclaims any liability for the use of this detail. The project design professional determines, in its sole discretion, whether this detail or a functionally equivalent detail is best suited for the project. This detail is subject to change without notice. Contact Nudura to ensure you have most recent version.

## **Combustible Construction**

Nudura Technical Support: 866-468-6299 International: +1 705-726-9499

| Detail: Nudura 6" (152mm) Form Unit, Window Head/Sill Detail,<br>Brick Veneer Finish, Wood Rough Buck |            |                 | File Name: |
|-------------------------------------------------------------------------------------------------------|------------|-----------------|------------|
| Drawn by: KS                                                                                          | Scale: 1:8 | Date: 5/31/2022 | E6A01      |
| tramporar com                                                                                         |            |                 |            |