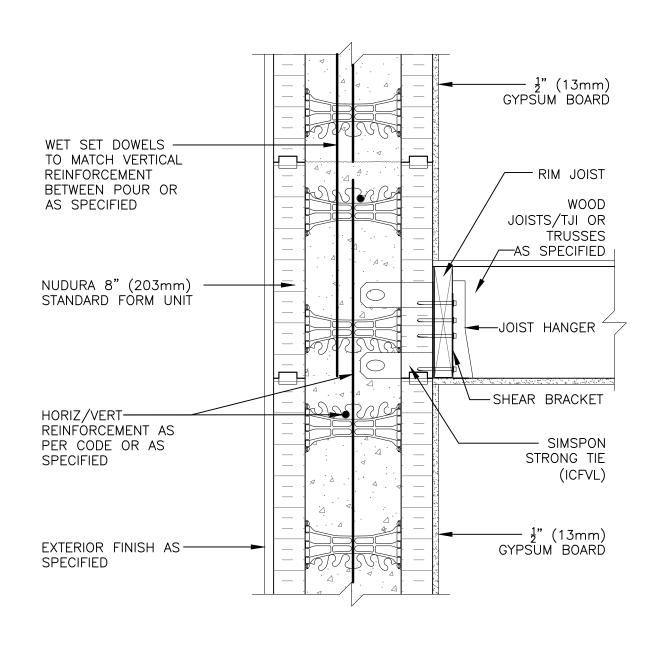

|  |                                                                                                                                               | Combu      | ustible Construction |            |                             |
|--|-----------------------------------------------------------------------------------------------------------------------------------------------|------------|----------------------|------------|-----------------------------|
|  | Detail: Nudura 8" (203mm) Form Unit, Simpson Ledger Hanger System,<br>Exterior Finish Specified, Perp. to Wall, Intermediate Floor Connection |            |                      | File Name: |                             |
|  | Drawn by: TVC                                                                                                                                 | Scale: 1:8 | Date: 5/16/2022      | C8A28      | TREMCO                      |
|  | tremcacpa.com                                                                                                                                 |            |                      |            | Construction Products Group |