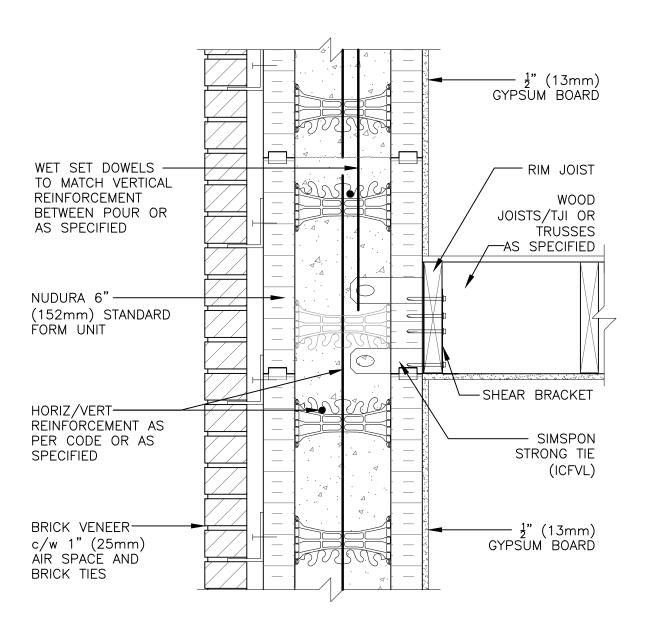

## **Combustible Construction**

Detail: Nudura 8" (203mm) Form Unit, Simpson Ledger Hanger System,
Brick Veneer Finish, Parallel to Wall, Intermediate Floor Connection

Drawn by: TVC

Scale: 1:8

Date: 5/16/2022