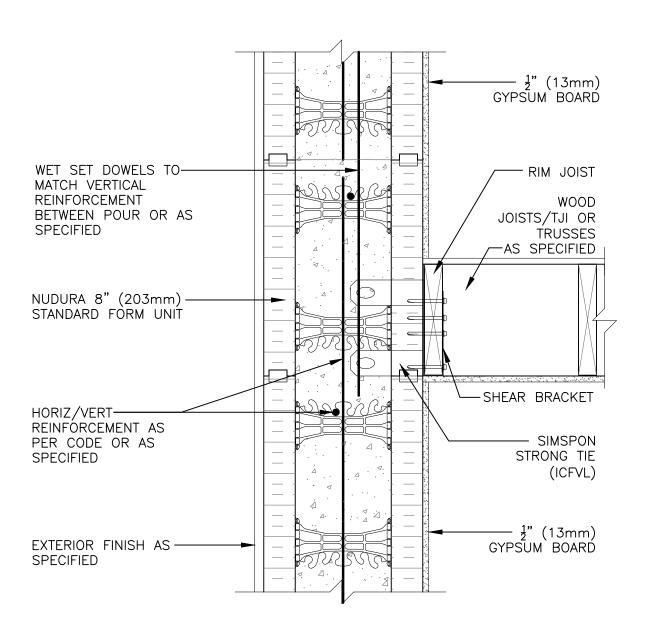

## **Combustible Construction**

Date: 5/16/2022

Nudura Technical Support: 866-468-6299 International: -1 705-726-9499 Detail: Nudura 8" (203mm) Form Unit, Simpson Ledger Hanger System, Exterior Finish Specified, Parallel to Wall, Intermediate Floor Connection