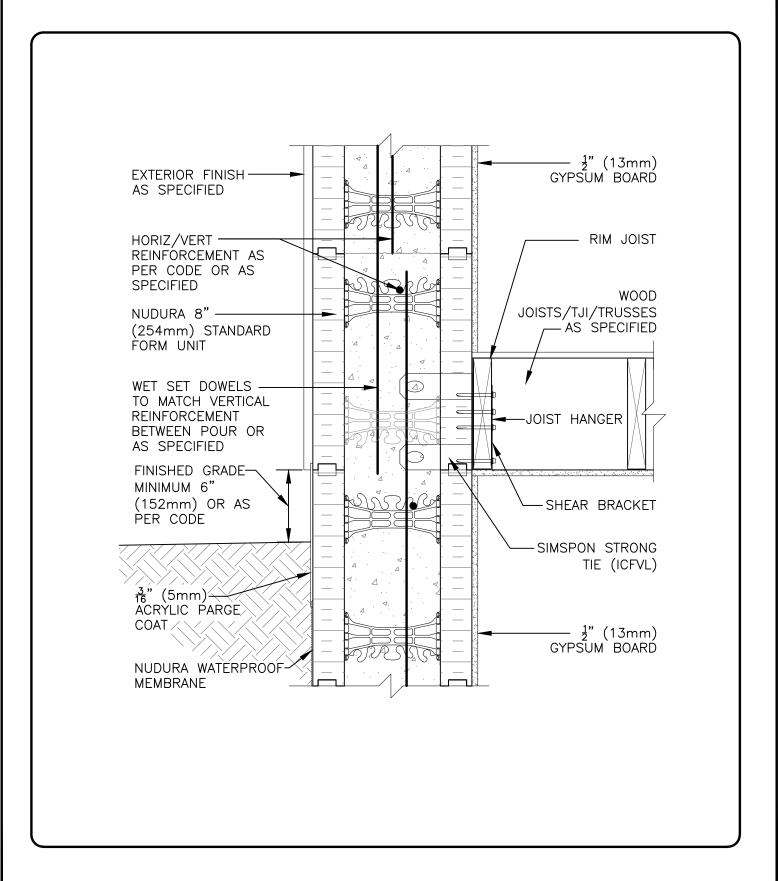

## **Combustible Construction**

| Detail: Nudura 8" (203mm) Form Unit, Simpson Ledger Hanger System,<br>Exterior Finish Specified, Parallel to Wall |            |                  | File Name: |
|-------------------------------------------------------------------------------------------------------------------|------------|------------------|------------|
| Drawn by: TVC                                                                                                     | Scale: 1:8 | Date: 12/10/2021 | C8A24      |
| tremcoon com                                                                                                      |            |                  |            |