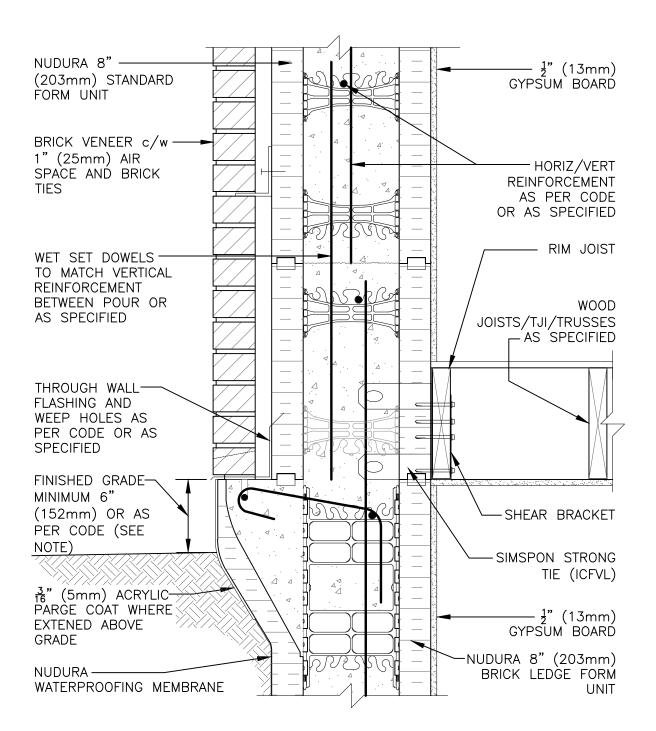

NOTE: FINISHED GRADE LEVEL SPECIFIED FOR FROST PRONE AREAS. FOR ALTERNATIVE GRADE LEVEL SEE DETAIL C6A34

The architecture, engineering, and design of the project using the Nudura products are the responsibility of the project's design professional. All products and systems must comply with local building codes and standards. This detail is for general information and guidance only and Nudura specifically disclaims any liability for the use of this detail. The project design professional determines, in its sole discretion, whether this detail or a functionally equivalent detail is best suited for the project. This detail is subject to change without notice. Contact Nudura to ensure you have the most recent version.

## Combustible Construction

| Detail: Nudura 8" (203mm) Form Unit, Simpson Ledger Hanger System,<br>Brick Veneer Finish, Parallel to Wall |            |                  | File Name: |
|-------------------------------------------------------------------------------------------------------------|------------|------------------|------------|
| Drawn by: TVC                                                                                               | Scale: 1:8 | Date: 12/10/2021 | C8A23      |
| tremcocpg.com                                                                                               |            |                  |            |