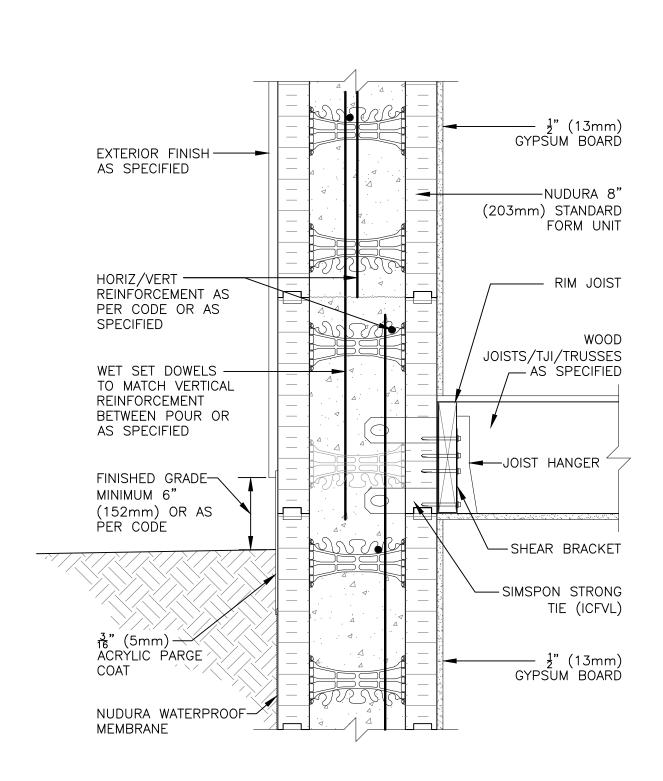

## **Combustible Construction**

| Detail: Nudura 8" (203mm) Form Unit, Simpson Ledger Hanger System, Exterior Finish Specified, Perpendicular to Wall at Grade |            |                  | File Name: |
|------------------------------------------------------------------------------------------------------------------------------|------------|------------------|------------|
| Drawn by: TVC                                                                                                                | Scale: 1:8 | Date: 12/10/2021 | C8A21      |
| tremcocpg.com                                                                                                                |            |                  |            |