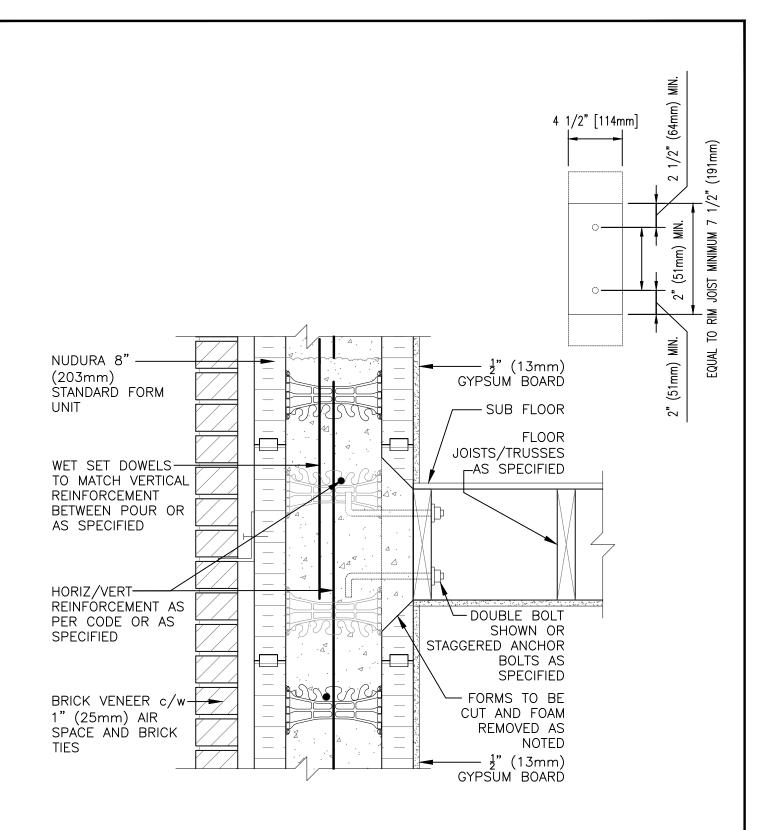

## **Combustible Construction**

| Detail: Nudura 8" (203mm) Form Unit, Floor Joist Connection,<br>Multi-Purpose Hanger, Joists Parallel to Wall |            |                 | File Name: |
|---------------------------------------------------------------------------------------------------------------|------------|-----------------|------------|
| Drawn by: TVC                                                                                                 | Scale: 1:8 | Date: 5/16/2022 | C8A20      |
| tremcocpg.com                                                                                                 |            |                 |            |