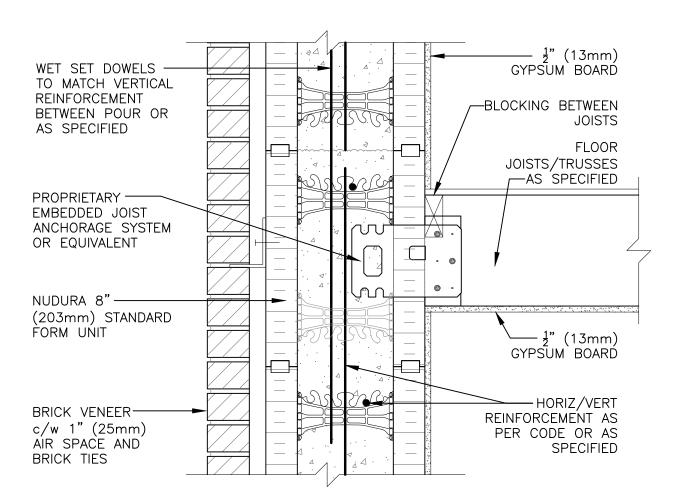

## Combustible Construction

| Compastible Constitution                                                                                 |            |                 |            |
|----------------------------------------------------------------------------------------------------------|------------|-----------------|------------|
| etail: Nudura 8" (203mm) Form Unit, Floor Joist Connection,<br>Multi-Purpose Hanger, Brick Veneer Finish |            |                 | File Name: |
| Drawn by: TVC                                                                                            | Scale: 1:8 | Date: 5/16/2022 | C8A19      |
|                                                                                                          |            |                 |            |