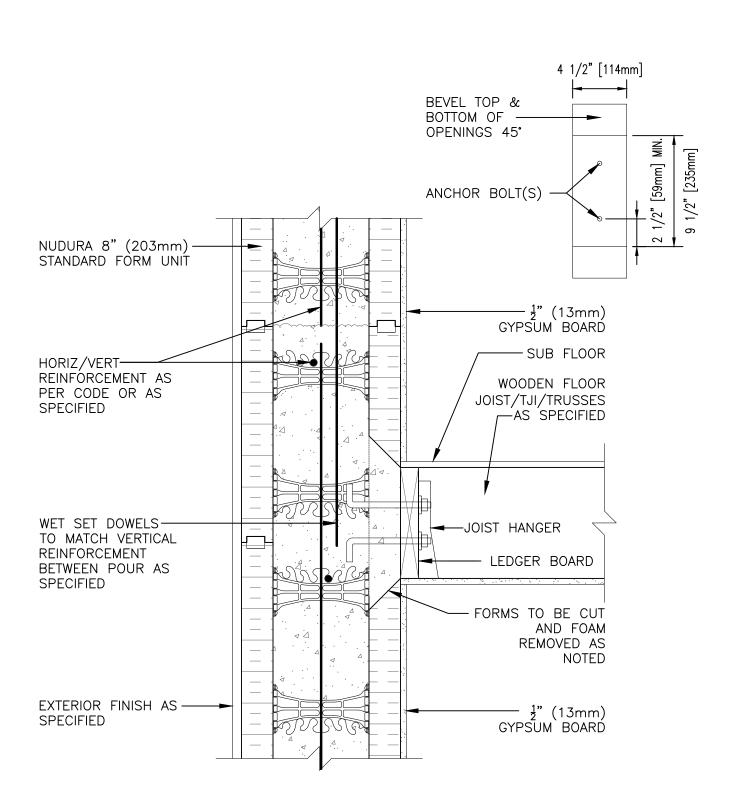

## **Combustible Construction**

| Detail: Nudura 8" (203mm) Form Unit, Ledger Board Detail,<br>Exterior Finish as Specified, Joists Parallel to Wall |            |                 | File Name: |
|--------------------------------------------------------------------------------------------------------------------|------------|-----------------|------------|
| Drawn by: TVC                                                                                                      | Scale: 1:8 | Date: 5/16/2022 | C8A18      |
| tremcocpa.com                                                                                                      |            |                 |            |