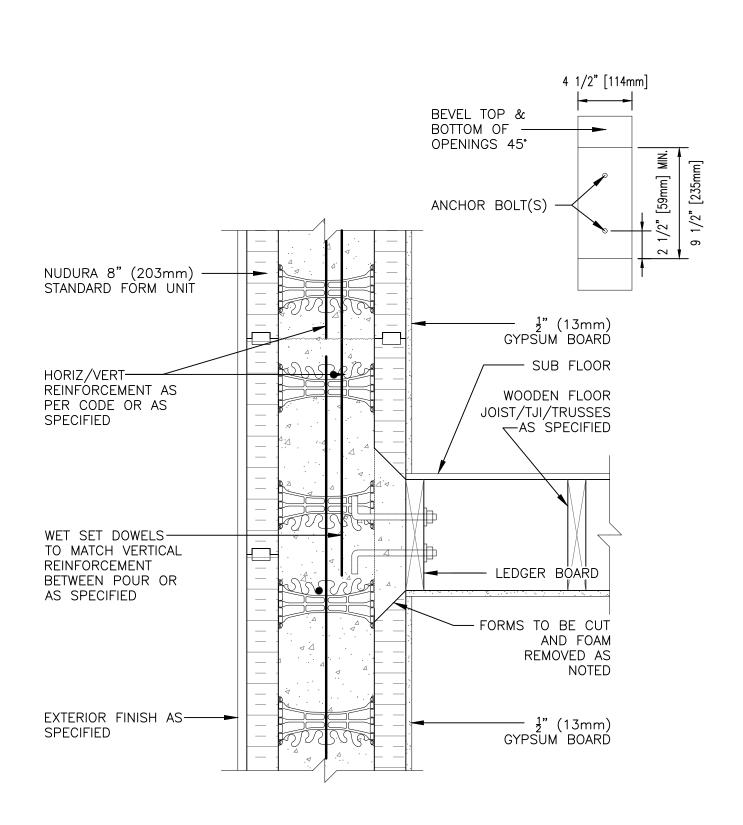

## **Combustible Construction**

| Detail: Nudura 8" (203mm) Form Unit, Ledger Board Detail, Exterior Finish as Specified, Joist Perp. to Wall |            |                 | File Name: |
|-------------------------------------------------------------------------------------------------------------|------------|-----------------|------------|
| Drawn by: TVC                                                                                               | Scale: 1:8 | Date: 5/16/2022 | C8A17      |
| tremcocpg.com                                                                                               |            |                 |            |