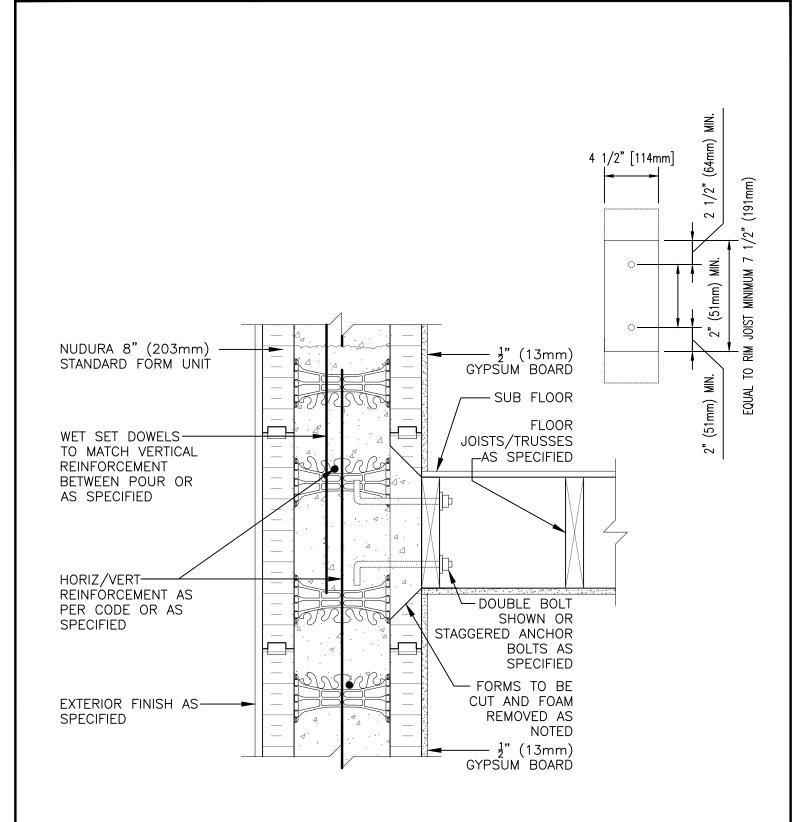

## **Combustible Construction**

| Detail: Nudura 8" (203mm) Form Unit, Floor Joist Connection, Multi-Purpose Hanger, Joists Parallel to Wall |            |                 | File Name: |
|------------------------------------------------------------------------------------------------------------|------------|-----------------|------------|
| Drawn by: TVC                                                                                              | Scale: 1:8 | Date: 5/16/2022 | C8A14      |
| temocon com                                                                                                |            |                 |            |