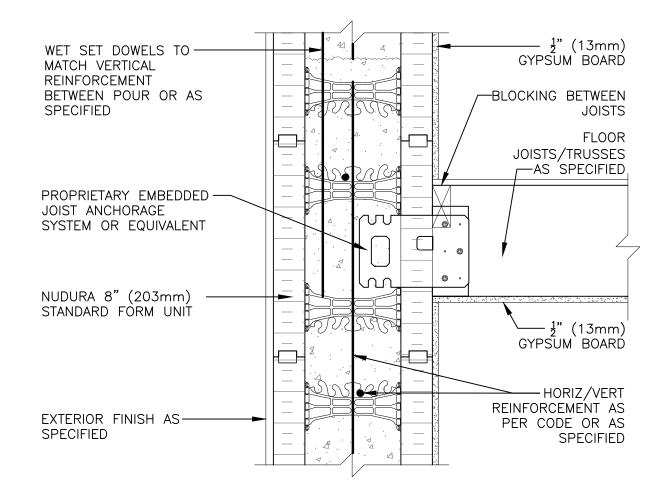

|                                                                                                            | Combu      | stible Construction        | 1          |       |
|------------------------------------------------------------------------------------------------------------|------------|----------------------------|------------|-------|
| Detail: Nudura 8" (203mm) Form Unit, Floor Joist Connection,<br>Multi-Purpose Hanger, Joists Perp. to Wall |            |                            | File Name: |       |
| Drawn by: TVC                                                                                              | Scale: 1:8 | <sup>Date:</sup> 5/16/2022 | C8A13      |       |
| tremcocpg.com                                                                                              |            |                            |            | Const |