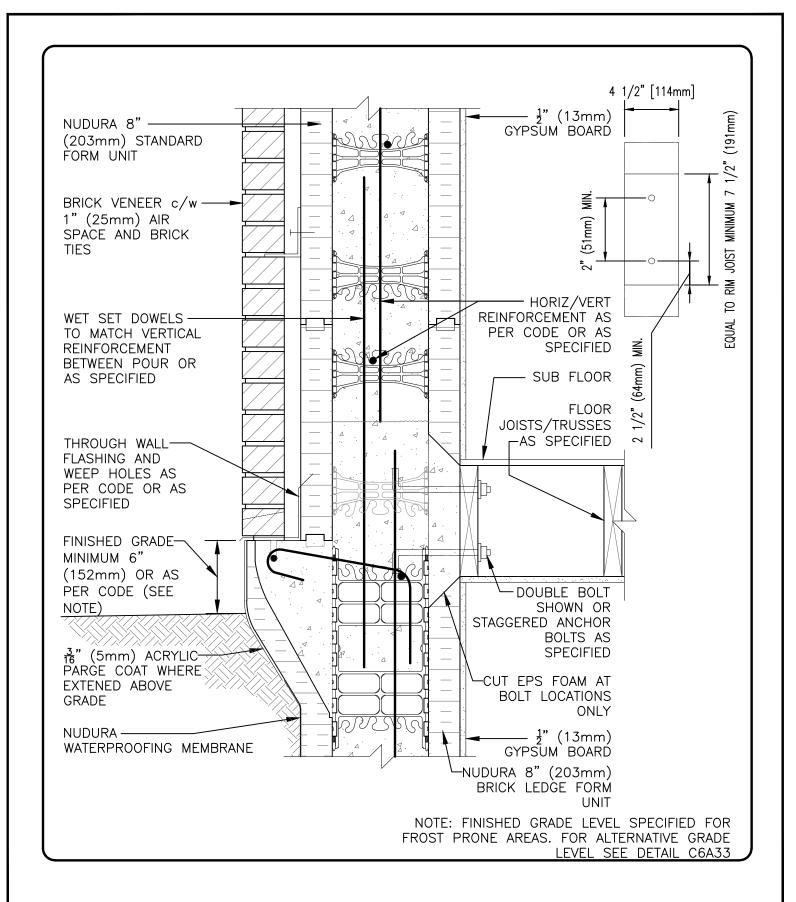

## **Combustible Constructions**

| Detail: Nudura 8" (203mm) Form Unit, Multi-Purpose Hanger, Brick Veneer Finish, Joists Perpendicular to Wall |            |                 | File Name: |
|--------------------------------------------------------------------------------------------------------------|------------|-----------------|------------|
| Drawn by: TVC                                                                                                | Scale: 1:8 | Date: 12/9/2021 | C8a11      |
| tremcocpg.com                                                                                                |            |                 |            |