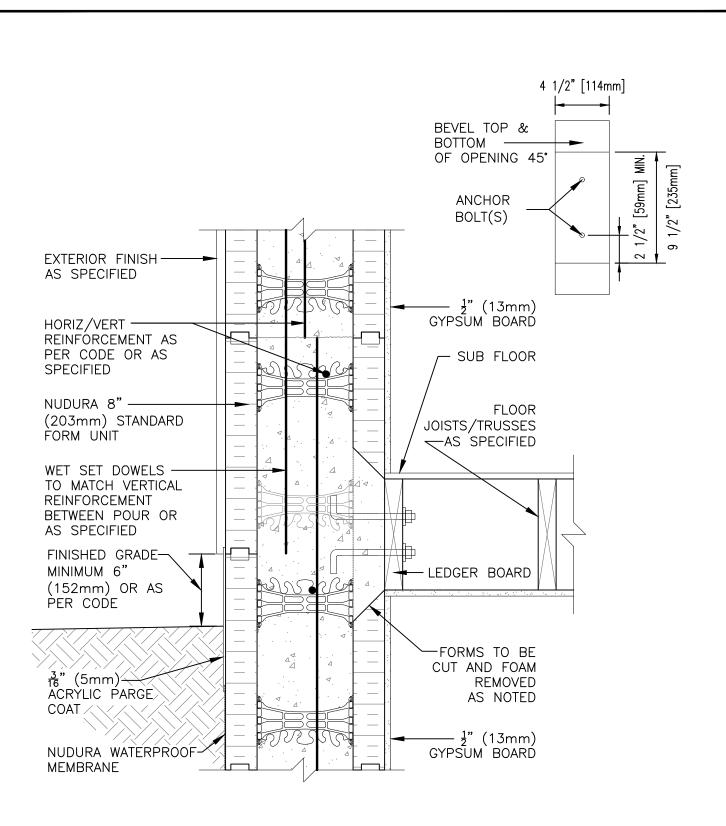

## **Combustible Construction**

| Detail: Nudura 8" (203mm) Form Unit, Ledger Board Detail,<br>Exterior Finish Specified, Joists Parallel to Wall |            |                 | File Name: |
|-----------------------------------------------------------------------------------------------------------------|------------|-----------------|------------|
| Drawn by: TVC                                                                                                   | Scale: 1:8 | Date: 12/8/2021 | C8A10      |
| tremcocpg.co,m                                                                                                  |            |                 |            |