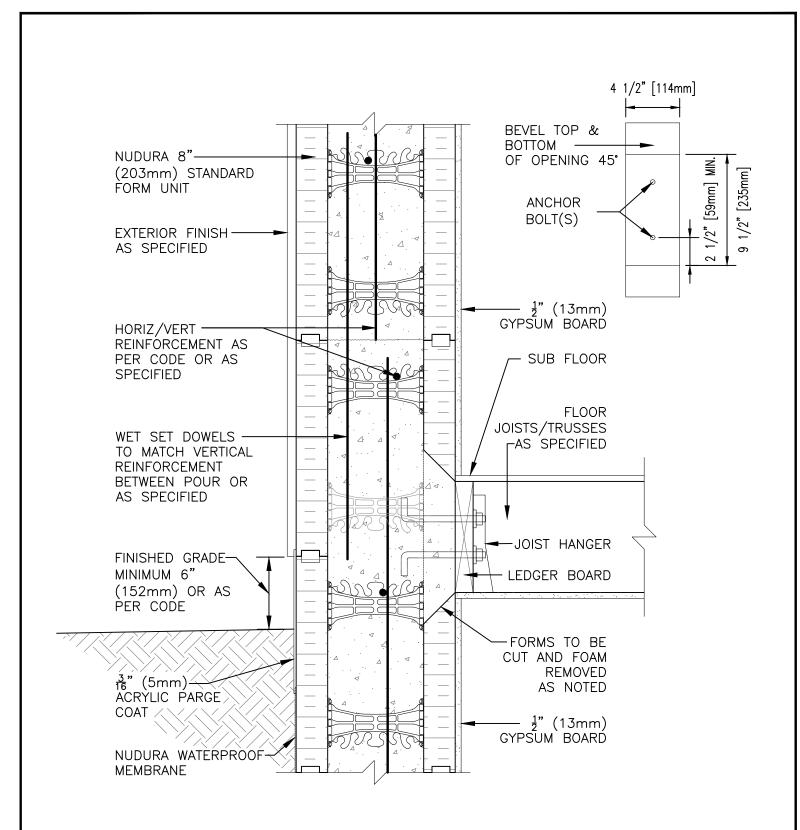

## **Combustible Construction**

| Detail: Nudura 8" (203mm) Form Unit, Ledger Board Detail,<br>Exterior Finish Specified, Perpendicular to Wall |            |                 | File Name: |
|---------------------------------------------------------------------------------------------------------------|------------|-----------------|------------|
| Drawn by: TVC                                                                                                 | Scale: 1:8 | Date: 12/8/2021 | C8A09      |
| tremcocpg.com                                                                                                 |            |                 |            |