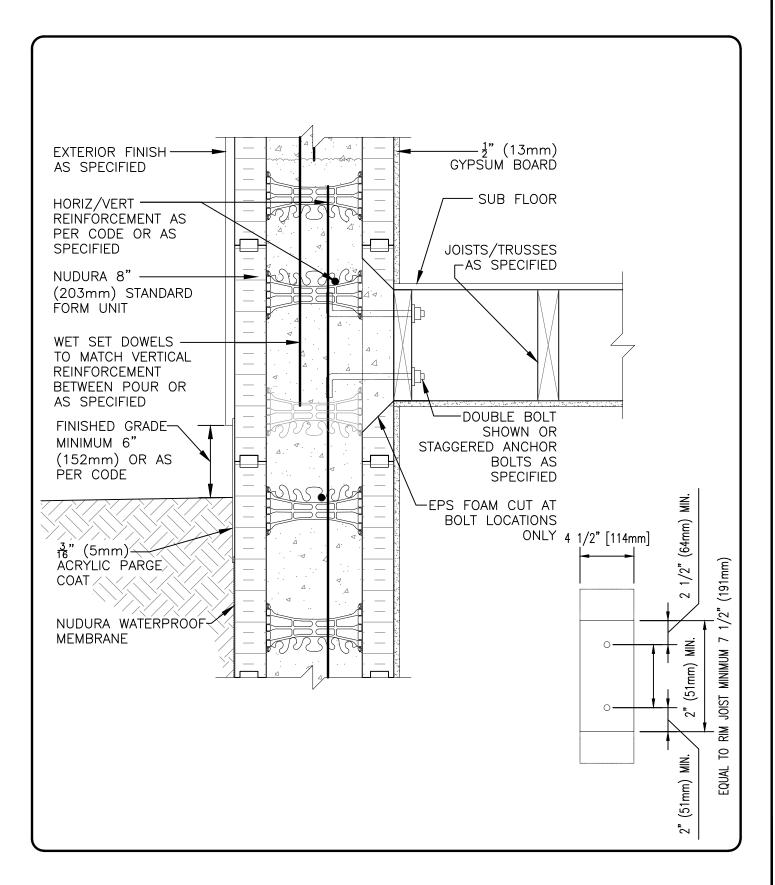

## **Combustible Construction**

| Detail: Nudura 8" (203mm) Form Unit, Floor Joist Connection at Grade, Multi-Purpose Hanger, Exterior Finish as Specified |  |                 | File Name: |
|--------------------------------------------------------------------------------------------------------------------------|--|-----------------|------------|
| Drawn by: TVC                                                                                                            |  | Date: 12/9/2021 | C8A08      |
| tremcocpg.com                                                                                                            |  |                 |            |