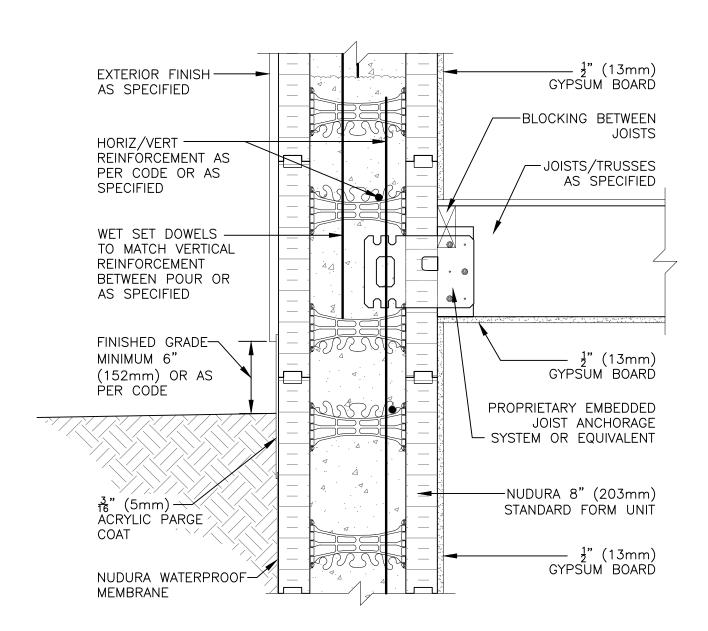

## **Combustible Construction**

| Detail: Nudura 8" (203mm) Form Unit, Floor Joist Connection at Grade, Multi-Purpose Hanger, Exterior Finish as Specified |            |                 | File Name: |
|--------------------------------------------------------------------------------------------------------------------------|------------|-----------------|------------|
| Drawn by: TVC                                                                                                            | Scale: 1:8 | Date: 12/9/2021 | C8A07      |
|                                                                                                                          |            |                 |            |