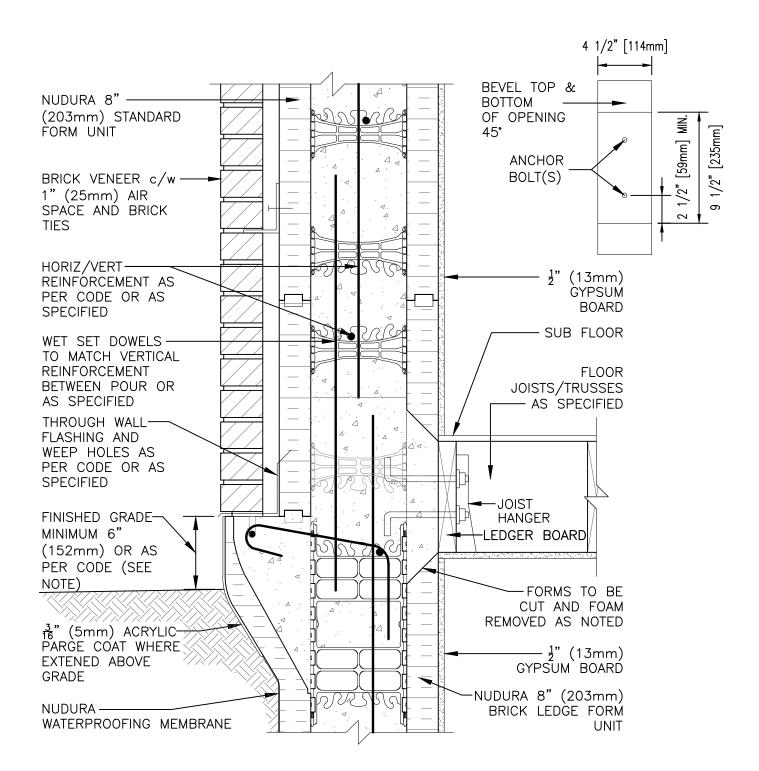

NOTE: FINISHED GRADE LEVEL SPECIFIED FOR FROST PRONE AREAS. FOR ALTERNATIVE GRADE LEVEL SEE DETAIL C6A32

The architecture, engineering, and design of the project using the Nudura products are the responsibility of the project's design professional. All products and systems must comply with local building codes and standards. This detail is for general information and guidance only and Nudura specifically disclaims any liability for the use of this detail. The project design professional determines, in its sole discretion, whether this detail or a functionally equivalent detail is best suited for the project. This detail is subject to change without notice. Contact Nudura to ensure you have the most recent version.

## Combustible Construction

Nudura Technical Support: 866-468-6299 International: +1 705-726-9499

| Detail: Nudura 8" (203mm) Form Unit, Ledger Board Connection,<br>Brick Veneer Finish, Parallel to Wall |            |                 | File Name: |
|--------------------------------------------------------------------------------------------------------|------------|-----------------|------------|
| Drawn by: TVC                                                                                          | Scale: 1:8 | Date: 5/10/2022 | C8A06      |
| tremcocpg.com                                                                                          |            |                 |            |