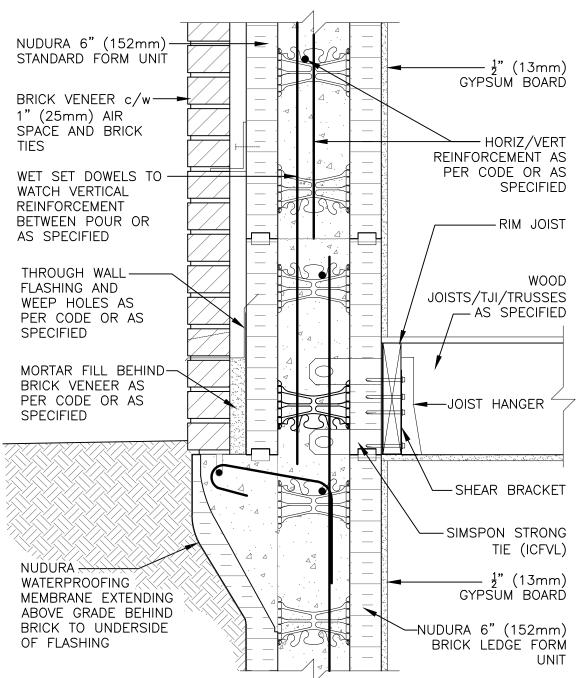

## **Combustible Construction**

| Detail: Nudura 6" (152mm) Form Unit, Simpson Ledger Hanger System, Brick Veneer Finish, Grade at Brick |  |                 | File Name: |
|--------------------------------------------------------------------------------------------------------|--|-----------------|------------|
|                                                                                                        |  | Date: 12/9/2021 | C6A31      |
| tremcocpg.com                                                                                          |  |                 |            |