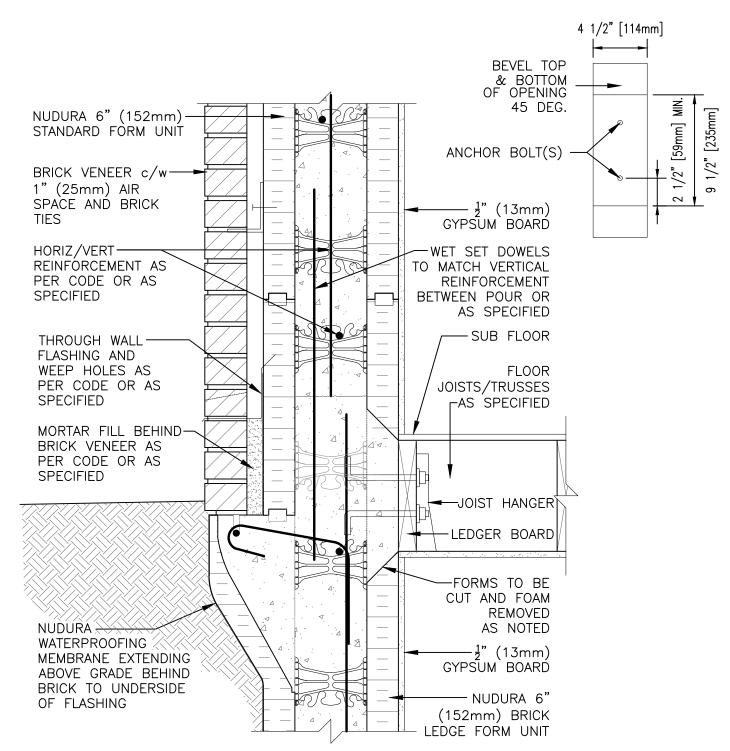

## **Combustible Construction**

Nudura Technical Support: 866-468-6299 International: +1 705-726-9499

| Detail: Nudura 6" (152mm) Form Unit, Ledger Board Connection,<br>Brick Veneer Finish, Grade to Brick |            |                 | File Name: |
|------------------------------------------------------------------------------------------------------|------------|-----------------|------------|
| Drawn by: JN/NL                                                                                      | Scale: 1:8 | Date: 12/8/2021 | C6A29      |
| tremcocpg.com                                                                                        |            |                 |            |