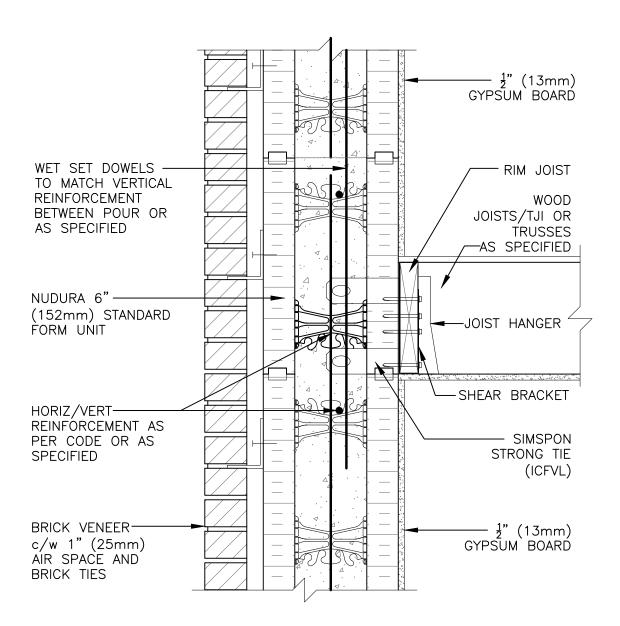

## **Combustible Construction**

| otail: Nudura 6" (152mm) Form Unit, Simpson Ledger Hanger System,<br>Brick Veneer Finish, Intermediate Floor Connection |            |                 | File Name: |
|-------------------------------------------------------------------------------------------------------------------------|------------|-----------------|------------|
| Drawn by: TVC                                                                                                           | Scale: 1:8 | Date: 5/16/2022 | C6A27      |