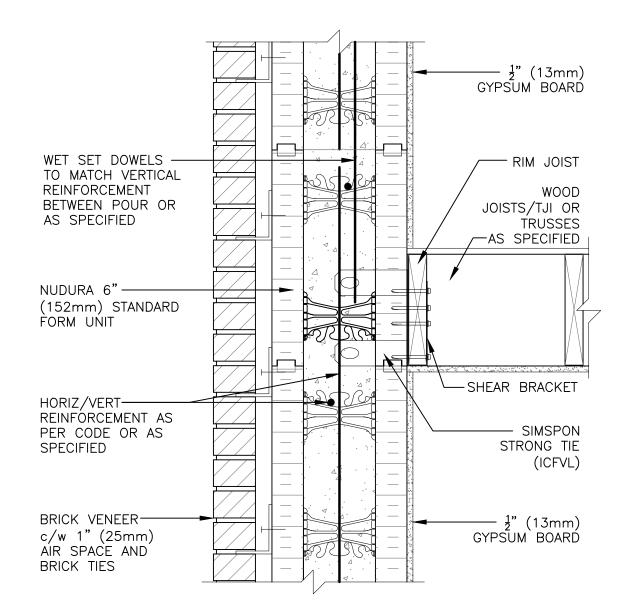

|   |                                                                                                                                            | Combus     | tible Construction         |            |                             |
|---|--------------------------------------------------------------------------------------------------------------------------------------------|------------|----------------------------|------------|-----------------------------|
| 7 | Detail: Nudura 6" (152mm) Form Unit, Simpson Ledger Hanger System,<br>Brick Veneer Finish, Parallel to Wall, Intermediate Floor Connection |            |                            | File Name: |                             |
|   | Drawn by: TVC                                                                                                                              | Scale: 1:8 | <sup>Date:</sup> 5/16/2022 | C6A26      | TREMCO                      |
|   | tremcocpg.com                                                                                                                              |            |                            |            | Construction Products Group |