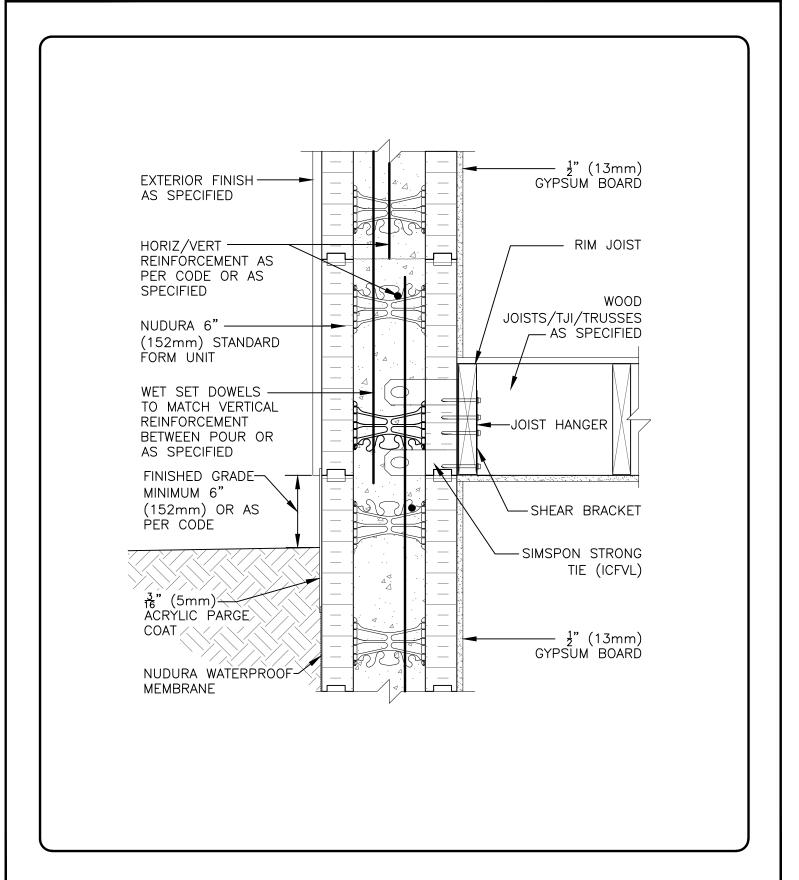

## **Combustible Construction**

| Detail: Nudura 6" (152mm) Form Unit, Simpson Ledger Hanger System, Exterior Finish Specified, Parallel to Wall |            |                 | File Name: |
|----------------------------------------------------------------------------------------------------------------|------------|-----------------|------------|
| Drawn by: TVC                                                                                                  | Scale: 1:8 | Date: 12/9/2021 | C6A24      |
|                                                                                                                |            |                 |            |