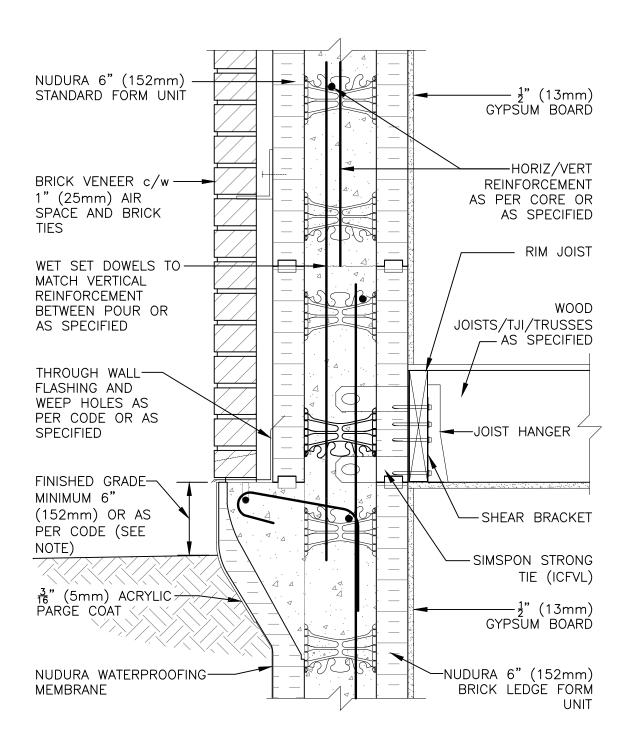

NOTE: FINISHED GRADE LEVEL SPECIFIED FOR FROST PRONE AREAS. FOR ALTERNATIVE GRADE LEVEL SEE DETAIL C6A31

The architecture, engineering, and design of the project using the Nudura products are the responsibility of the project's design professional. All products and systems must comply with local building codes and standards. This detail is for general information and guidance only and Nudura specifically disclaims any liability for the use of this detail. The project design professional determines, in its sole discretion, whether this detail or a functionally equivalent detail is best suited for the project. This detail is subject to change without notice. Contact Nudura to ensure you have the most recent version.

## Combustible Construction

Nudura Technical Support: 866-468-6299 International: +1 705-726-9499

| Detail: Nudura 6" (152mm) Form Unit, Simpson Ledger Hanger System, Brick Veneer Finish |            |                 | File Name: |
|----------------------------------------------------------------------------------------|------------|-----------------|------------|
| Drawn by: TVC                                                                          | Scale: 1:8 | Date: 12/9/2021 | C6A22      |
| tremcocpg.com                                                                          |            |                 |            |