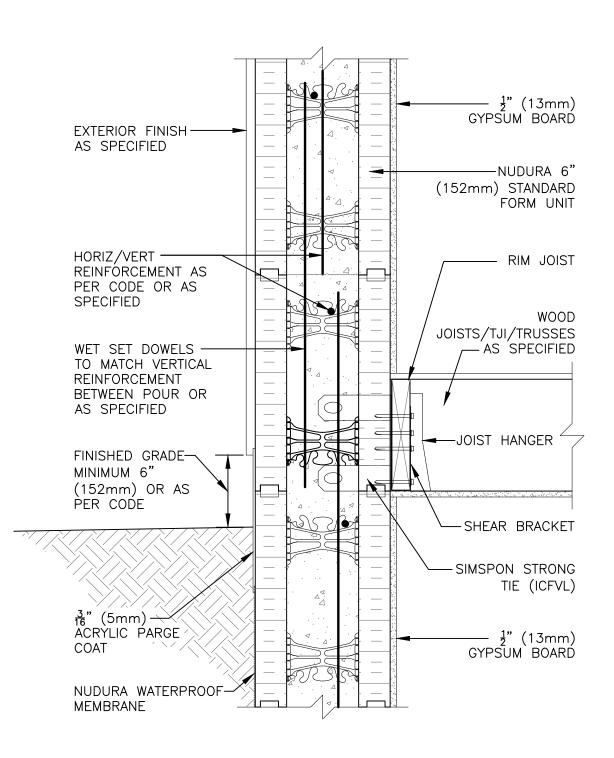

The architecture, engineering, and design of the project using the Nudura products are the responsibility of the project's design professional. All products and systems must comply with local building codes and standards. This detail is for general information and guidance only and Nudura specifically disclaims any liability for the use of this detail. The project design professional determines, in its sole discretion, whether this detail or a functionally equivalent detail is best suited for the project. This detail is subject to change without notice. Contact Nudura to ensure you have the most recent version.



**Combustible Construction** File Name: C6A21 Date: 12/9/2021

tremcocpg.com