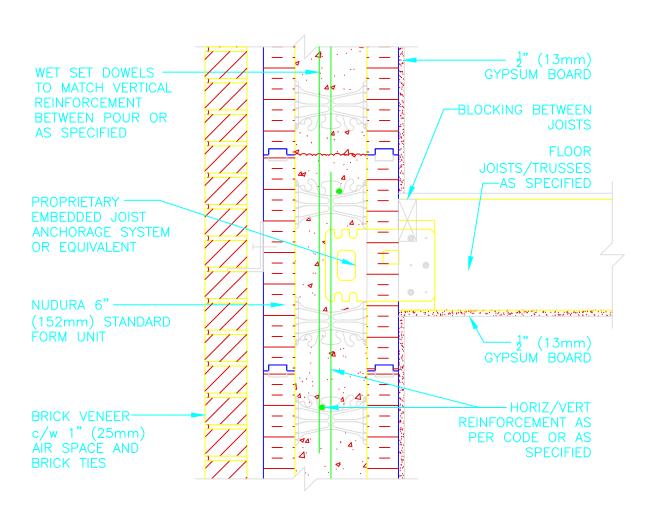

## **Combustible Construction**

|               | Detail: Nudura 6" (152mm) Form Unit, Proprietary Embedded Joist Anchorage System, Brick Veneer Finish |            |                 |
|---------------|-------------------------------------------------------------------------------------------------------|------------|-----------------|
| Drawn by: TVC |                                                                                                       | Scale: 1:8 | Date: 12/9/2021 |