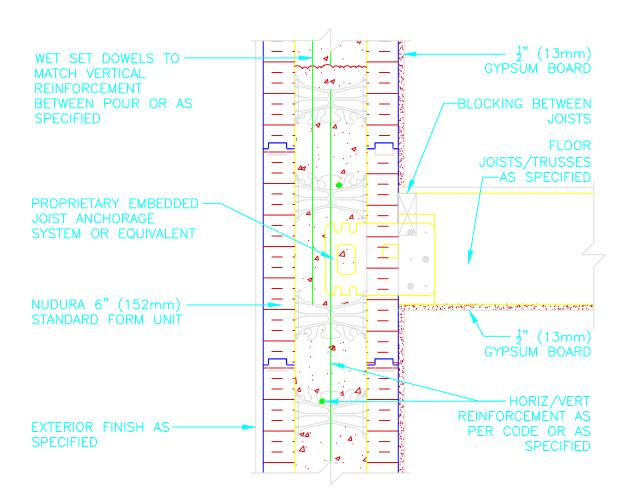

## **Combustible Construction**

| Detail: Nudura 6" (152mm) Form Unit, Proprietary Embedded Joist Anchorage System, Exterior Finish as Specified, Perp. to Wall |            |                 | File Name: |
|-------------------------------------------------------------------------------------------------------------------------------|------------|-----------------|------------|
| Drawn by: JN                                                                                                                  | Scale: 1:8 | Date: 12/9/2021 | Ce         |