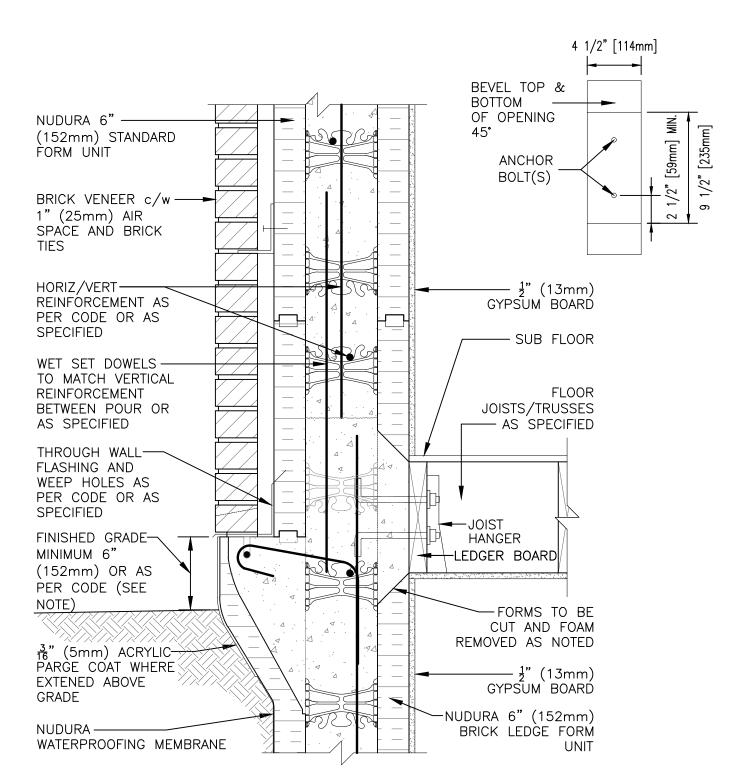

NOTE: FINISHED GRADE LEVEL SPECIFIED FOR FROST PRONE AREAS. FOR ALTERNATIVE GRADE LEVEL SEE DETAIL C6A32

Construction Products Group

The architecture, engineering, and design of the project using the Nudura products are the responsibility of the project's design professional. All products and systems must comply with local building codes and standards. This detail is for general information and guidance only and Nudura specifically disclaims any liability for the use of this detail. The project design professional determines, in its sole discretion, whether this detail or a functionally equivalent detail is best suited for the project. This detail is subject to change without notice. Contact Nudura to ensure you have the most recent version.

## Combustible Construction

Nudura Technical Support: 866-468-6299

| Detail: Nudura 6" (152mm) Form Unit, Ledger Board Connection,<br>Brick Veneer Finish, Parallel to Wall |  |                 | File Name: |
|--------------------------------------------------------------------------------------------------------|--|-----------------|------------|
|                                                                                                        |  | Date: 12/8/2021 | C6A08      |
| tremcocpg.com                                                                                          |  |                 |            |