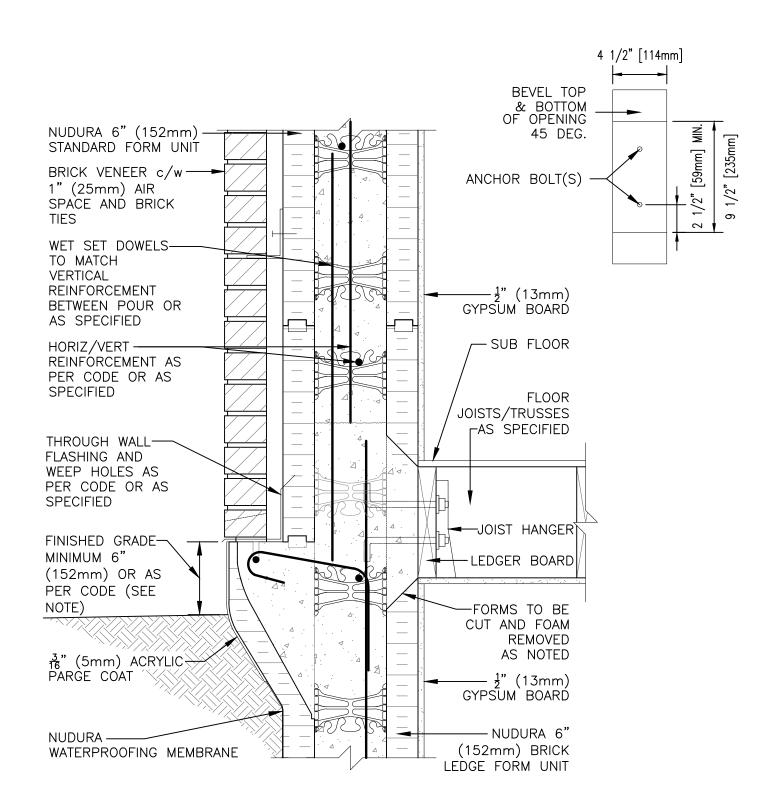

NOTE: FINISHED GRADE LEVEL SPECIFIED FOR FROST PRONE AREAS. FOR ALTERNATIVE GRADE LEVEL SEE DETAIL C6A29

The architecture, engineering, and design of the project using the Nudura products are the responsibility of the project's design professional. All products and systems must comply with local building codes and standards. This detail is for general information and guidance only and Nudura specifically disclaims any liability for the use of this detail. The project design professional determines, in its sole discretion, whether this detail or a functionally equivalent detail is best suited for the project. This detail is subject to change without notice. Contact Nudura to ensure you have the most recent version.

## Combustible Construction

Nudura Technical Support: 866-468-6299 International: +1 705-726-9499

| Detail: Nudura 6" (152mm) Form Unit, Ledger Board Connection, Brick Veneer Finish |            |                 | File Name: |
|-----------------------------------------------------------------------------------|------------|-----------------|------------|
| Drawn by: JN/NL                                                                   | Scale: 1:8 | Date: 12/8/2021 | C6A07      |
| tremcocpg.com                                                                     |            |                 |            |