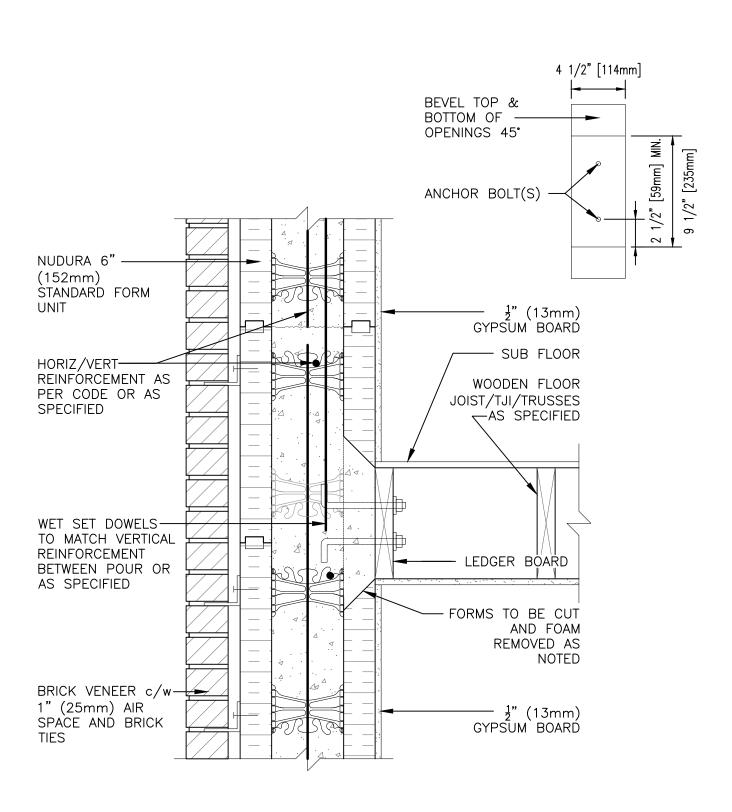

## **Combustible Construction**

| Detail: Nudura 6" (152mm) Form Unit, Ledger Board Detail,<br>Brick Veneer Finish, Joists Parallel to Wall |            |                 | File Name: |
|-----------------------------------------------------------------------------------------------------------|------------|-----------------|------------|
| Drawn by: TVC                                                                                             | Scale: 1:8 | Date: 5/16/2022 | C6A06      |
| tremcocpg.com                                                                                             |            |                 |            |