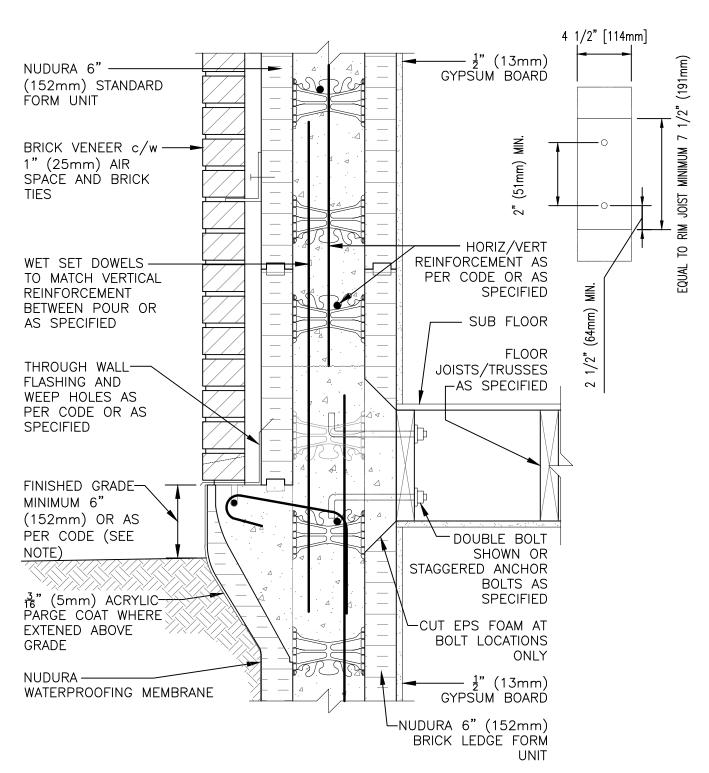

NOTE: FINISHED GRADE LEVEL SPECIFIED FOR FROST PRONE AREAS. FOR ALTERNATIVE GRADE LEVEL SEE DETAIL C6A33

The architecture, engineering, and design of the project using the Nudura products are the responsibility of the project's design professional. All products and systems must comply with local building codes and standards. This detail is for general information and guidance only and Nudura specifically disclaims any liability for the use of this detail. The project design professional determines, in its sole discretion, whether this detail or a functionally equivalent detail is best suited for the project. This detail is subject to change without notice. Contact Nudura to ensure you have the most recent version.

## Combustible Construction

Nudura Technical Support: 866-468-6299 International: +1 705-726-9499

| Detail: Nudura 6" (152mm) Form Unit, Proprietary Embedded Joist, Multi-Purpose Hanger, Brick Veneer Finish, Joists Parallel to Wall |            |                 | File Name: |
|-------------------------------------------------------------------------------------------------------------------------------------|------------|-----------------|------------|
| Drawn by: TVC                                                                                                                       | Scale: 1:8 | Date: 12/9/2021 | C6A05      |
| tremcocpg.com                                                                                                                       |            |                 |            |