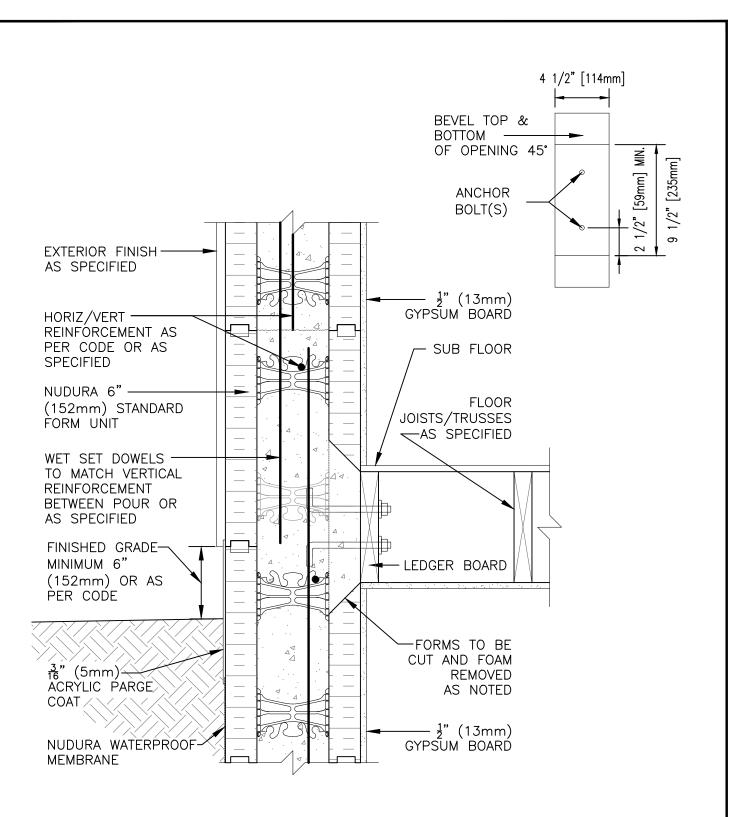

## Combustible Construction

| Detail: Nudura 6" (152mm) Form Unit, Ledger Board Detail, Exterior Finish Specified, Joists Parallel to Wall |            |                 | File Name: |
|--------------------------------------------------------------------------------------------------------------|------------|-----------------|------------|
| Drawn by: TVC                                                                                                | Scale: 1:8 | Date: 12/8/2021 | C6A04      |
| tremcocpg.com                                                                                                |            |                 |            |