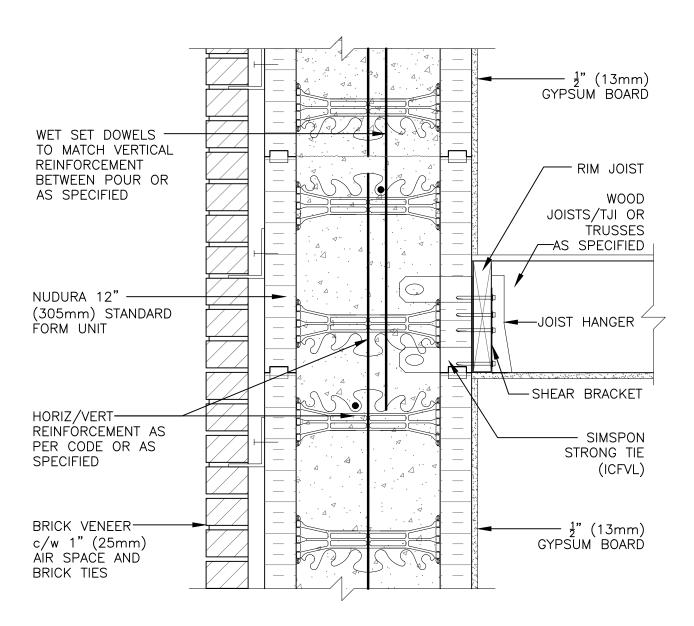

## **Combustible Construction**

| Detail: Nudura 12" (305mm) Form Unit, Simpson Ledger Hanger System, Brick Veneer Finish, Intermediate Floor Connection |            |                 | File Name: |
|------------------------------------------------------------------------------------------------------------------------|------------|-----------------|------------|
| Drawn by: TVC                                                                                                          | Scale: 1:8 | Date: 5/16/2022 | C12A23     |