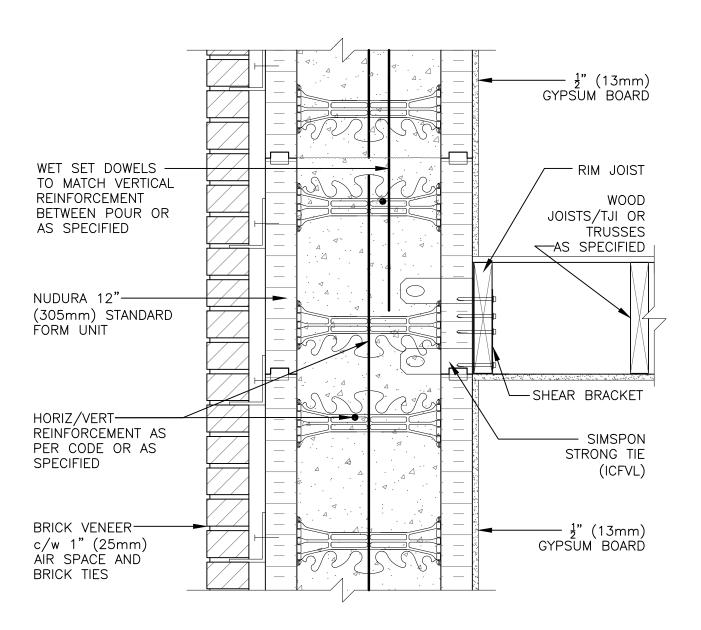

## **Combustible Construction**

| Detail: Nudura 12" (305mm)) Form Unit, Simpson Ledger Hanger System, Brick Veneer Finish, Parallel to Wall, Intermediate Floor Connection |            |                 |
|-------------------------------------------------------------------------------------------------------------------------------------------|------------|-----------------|
| Drawn by: TVC                                                                                                                             | Scale: 1:8 | Date: 5/16/2022 |