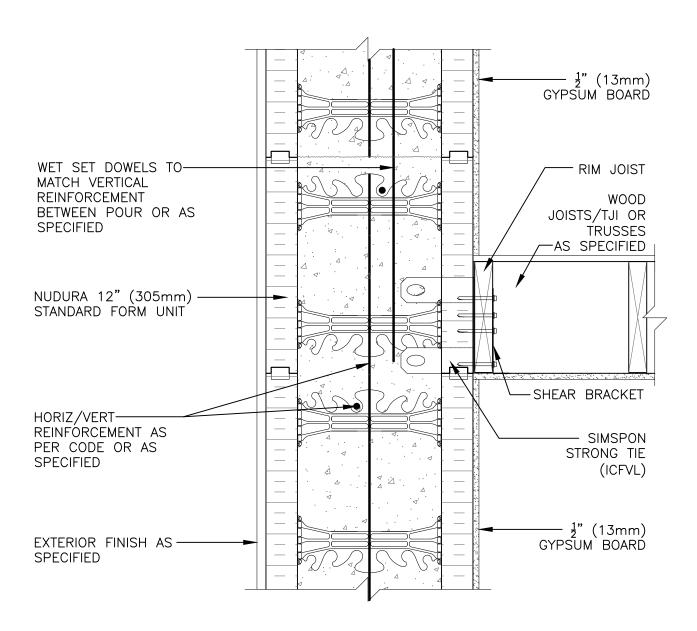

## **Combustible Construction**

| Detail: Nudura 12" (305mm<br>Exterior Finish Spec | Nudura 12" (305mm) Form Unit, Simpson Ledger Hanger System, Exterior Finish Specified, Parallel to Wall, Intermediate Floor Connection |                 |    |
|---------------------------------------------------|----------------------------------------------------------------------------------------------------------------------------------------|-----------------|----|
| Drawn by: TVC                                     | Scale: 1 . g                                                                                                                           | Date: 5/16/2022 | C1 |