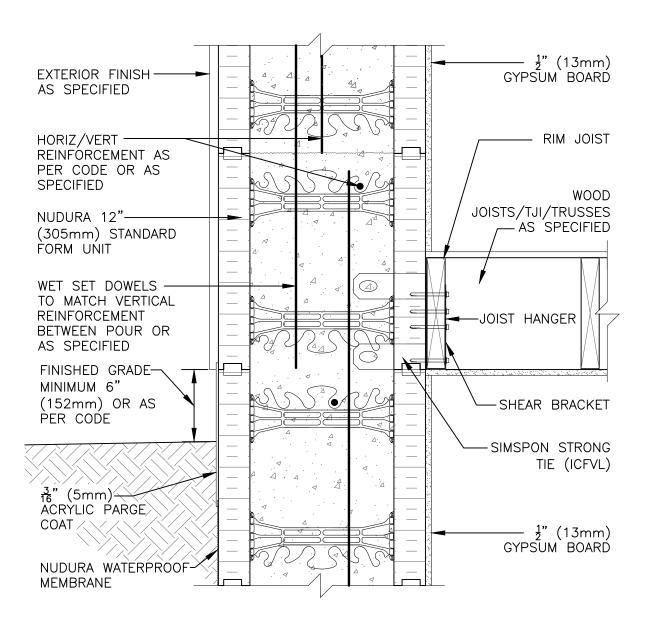

## **Combustible Construction**

| Detail: Nudura 12" (305mm) Form Unit, Simpson Ledger Hanger System, Exterior Finish Specified, Parallel to Wall |            |                  | File Name: |
|-----------------------------------------------------------------------------------------------------------------|------------|------------------|------------|
|                                                                                                                 | Scale: 1:8 | Date: 12/10/2021 | C12A20     |
|                                                                                                                 |            |                  |            |