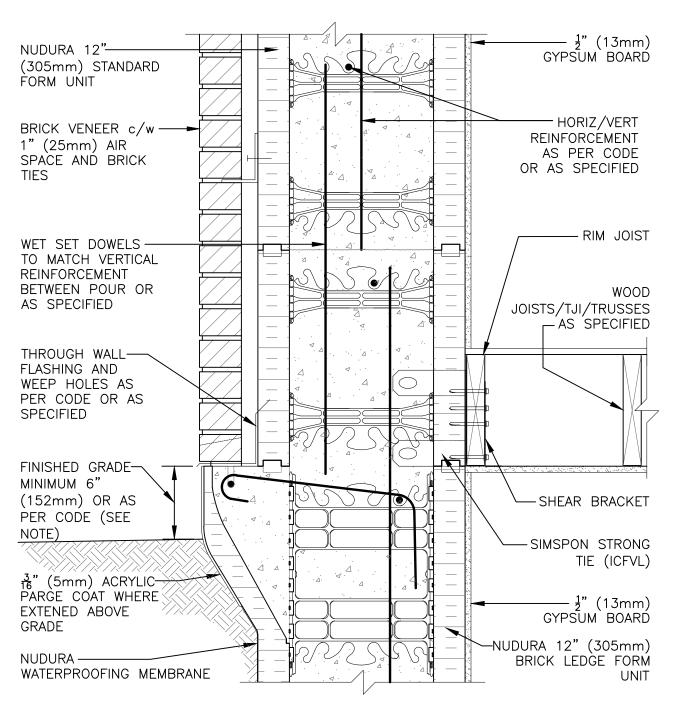

NOTE: FINISHED GRADE LEVEL SPECIFIED FOR FROST PRONE AREAS. FOR ALTERNATIVE GRADE LEVEL SEE DETAIL C6A34

The architecture, engineering, and design of the project using the Nudura products are the responsibility of the project's design professional. All products and systems must comply with local building codes and standards. This detail is for general information and guidance only and Nudura specifically disclaims any liability for the use of this detail. The project design professional determines, in its sole discretion, whether this detail or a functionally equivalent detail is best suited for the project. This detail is subject to change without notice. Contact Nudura to ensure you have the most recent version.

## Combustible Construction

| Detail: Nudura 12" (305mm) Form Unit, Simpson Ledger Hanger System,<br>Brick Veneer Finish, Parallel to Wall |            |                  | File Name: |
|--------------------------------------------------------------------------------------------------------------|------------|------------------|------------|
| Drawn by: TVC                                                                                                | Scale: 1:8 | Date: 12/10/2021 | C12A19     |
| temporar com                                                                                                 |            |                  |            |