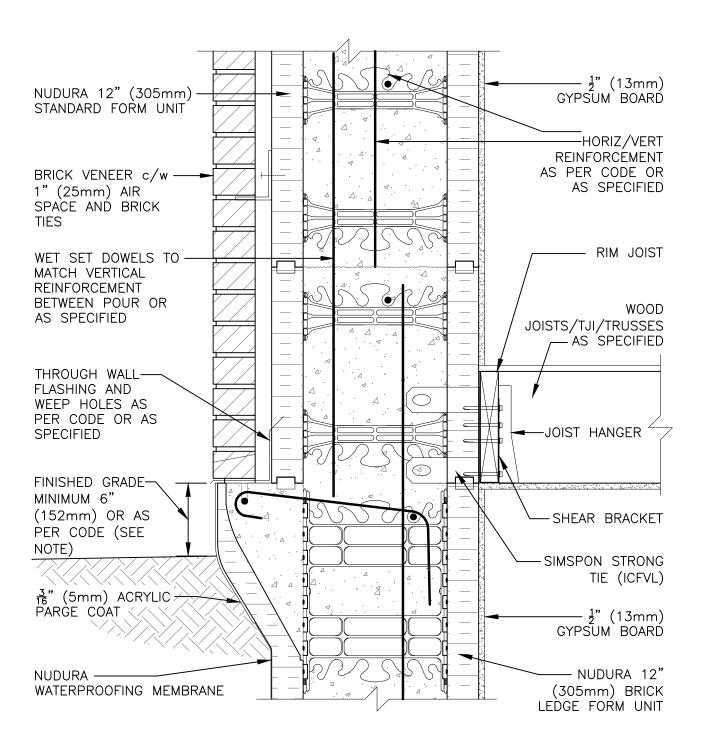

NOTE: FINISHED GRADE LEVEL SPECIFIED FOR FROST PRONE AREAS. FOR ALTERNATIVE GRADE LEVEL SEE DETAIL C6A31

The architecture, engineering, and design of the project using the Nudura products are the responsibility of the project's design professional. All products and systems must comply with local building codes and standards. This detail is for general information and guidance only and Nudura specifically disclaims any liability for the use of this detail. The project design professional determines, in its sole discretion, whether this detail or a functionally equivalent detail is best suited for the project. This detail is subject to change without notice. Contact Nudura to ensure you have the most recent version.

## **Combustible Construction**

| Detail: Nudura 12" (305mm) Form Unit, Simpson Ledger Hanger System, Brick Veneer Finish |            |                 | File Name: |
|-----------------------------------------------------------------------------------------|------------|-----------------|------------|
| Drawn by: TVC                                                                           | Scale: 1:8 | Date: 5/16/2022 | C12A18     |
| tremcocpg.com                                                                           |            |                 |            |