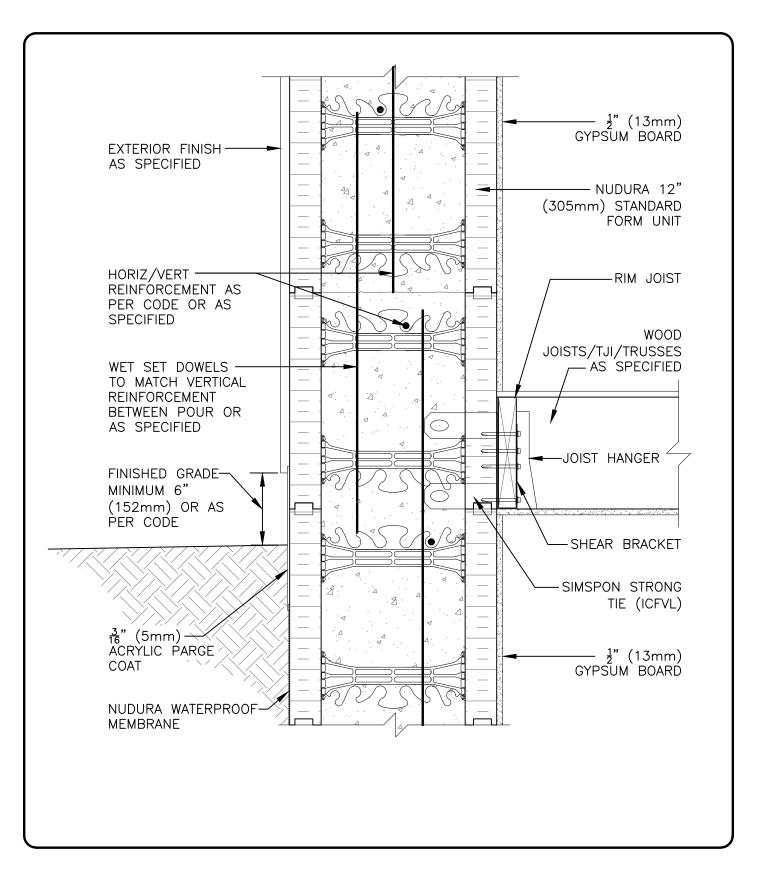

## **Combustible Construction**

| Detail: Nudura 12" (305mm) Form Unit, Simpson Ledger Hanger System, Exterior Finish Specified, Perpendicular to Wall, at Grade |            |                  | File Name: |
|--------------------------------------------------------------------------------------------------------------------------------|------------|------------------|------------|
| Drawn by: TVC                                                                                                                  | Scale: 1:8 | Date: 12/10/2021 | C12A17     |
|                                                                                                                                |            |                  |            |