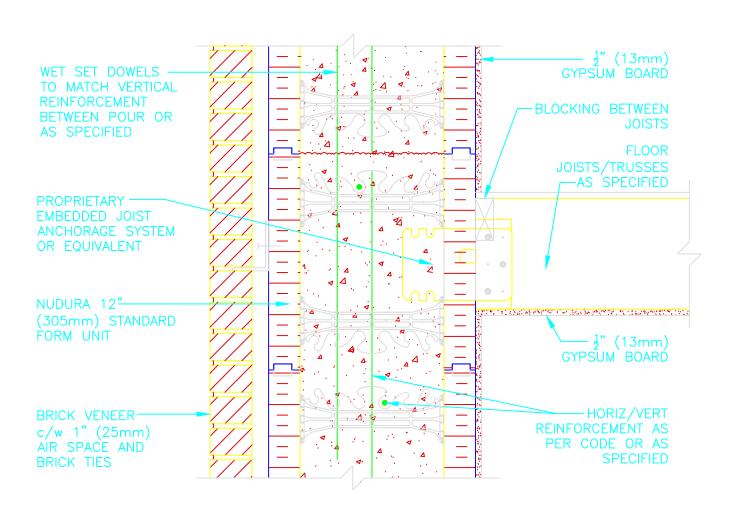

## **Combustible Construction**

| etail: Nudura 12" (305mm) Form Unit, Floor Joist Connection, Multi-Purpose Hanger, Brick Veneer Finish |            |                 | File Name: |
|--------------------------------------------------------------------------------------------------------|------------|-----------------|------------|
| Drawn by: TVC                                                                                          | Scale: 1:8 | Date: 12/9/2021 | C12A16     |