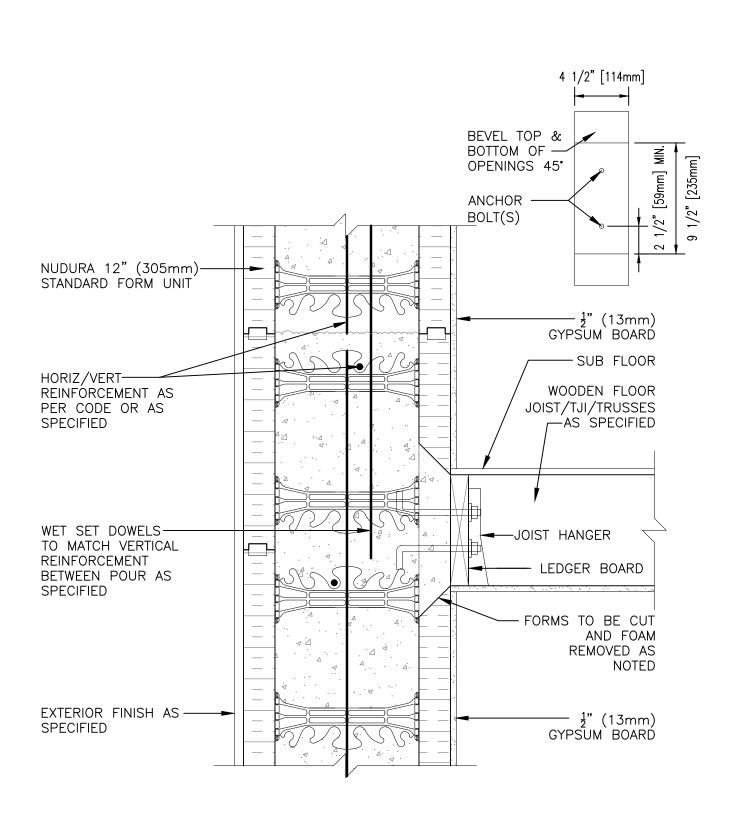

## **Combustible Construction**

| Detail: Nudura 12" (305mm) Form Unit, Ledger Board Detail,<br>Exterior Finish as Specified, Joists Parallel to Wall |            |                 | File Name: | _ |
|---------------------------------------------------------------------------------------------------------------------|------------|-----------------|------------|---|
| Drawn by: TVC                                                                                                       | Scale: 1:8 | Date: 5/16/2022 | C12A14     |   |
| tremcocpg.com                                                                                                       |            |                 |            |   |