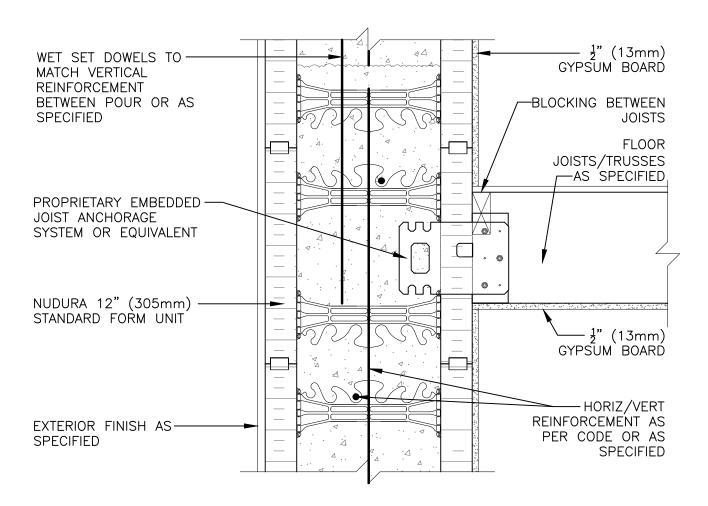

## **Combustible Construction**

| Detail: Nudura 12" (305mm) Form Unit, Floor Joist Connection,<br>Multi-Purpose Hanger, Joists Perp. to Wall |            |                 | File Name: |
|-------------------------------------------------------------------------------------------------------------|------------|-----------------|------------|
| Drawn by: TVC                                                                                               | Scale: 1:8 | Date: 5/16/2022 | C12A09     |
| tremcocpg.com                                                                                               |            |                 |            |