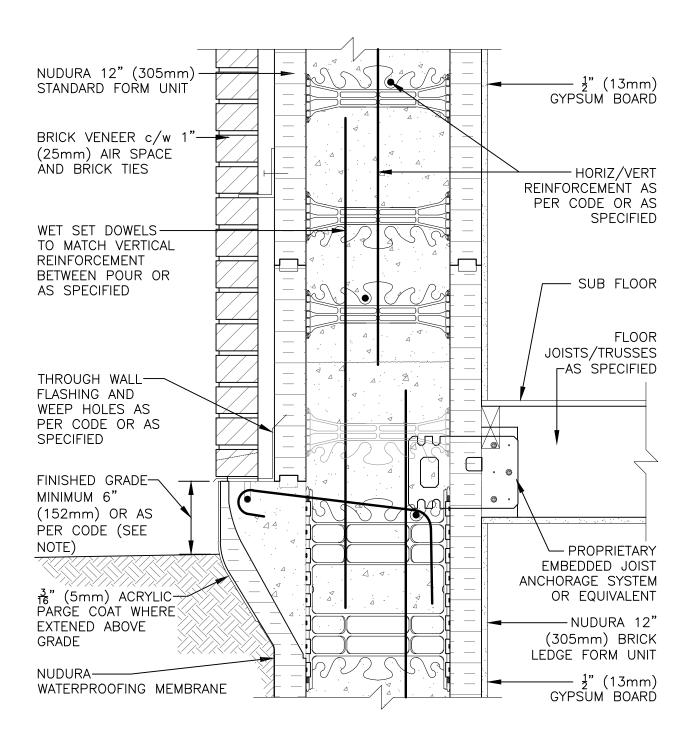

NOTE: FINISHED GRADE LEVEL SPECIFIED FOR FROST PRONE AREAS. FOR ALTERNATIVE GRADE LEVEL SEE DETAIL C6A30

The architecture, engineering, and design of the project using the Nudura products are the responsibility of the project's design professional. All products and systems must comply with local building codes and standards. This detail is for general information and guidance only and Nudura specifically disclaims any liability for the use of this detail. The project design professional determines, in its sole discretion, whether this detail or a functionally equivalent detail is best suited for the project. This detail is subject to change without notice. Contact Nudura to ensure you have the most recent version.

## Combustible Construction

Nudura Technical Support: 866-468-6299 International: +1 705-726-9499

| ı | Detail: Nudura 12" (305mm) Form Unit, Multi-Purpose Hanger,<br>Brick Veneer Finish |               |                 | File Name: |  |
|---|------------------------------------------------------------------------------------|---------------|-----------------|------------|--|
|   | Drawn by: TVC                                                                      | Scale: 1:8    | Date: 12/9/2021 | C12A08     |  |
|   |                                                                                    | tremcocpg.com |                 |            |  |